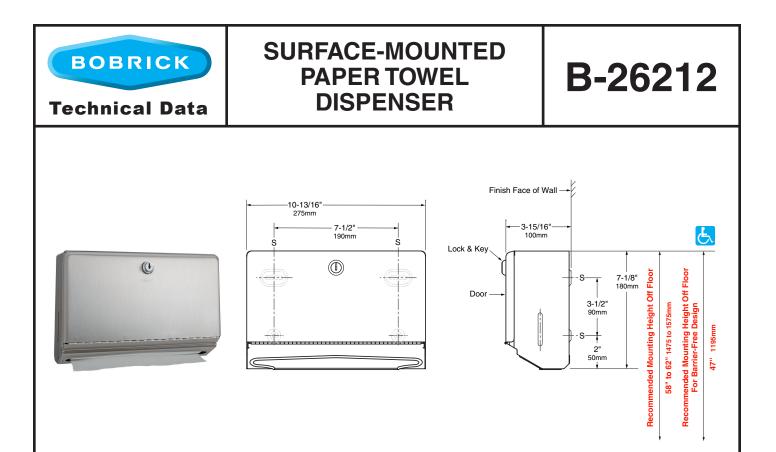

## **INSTALLATION:**

Mount unit on wall with four  $#10 \ge 1-1/4$ " (4.8  $\ge 32$ mm) sheet-metal screws (not furnished) at points indicated by an *S*. For plaster or dry wall construction, provide concealed backing to comply with local building codes, then secure unit with sheet-metal screws. For other wall surfaces, provide fiber plugs or expansion shields for use with sheet-metal screws, or provide 1/8" (3mm) toggle bolts or expansion bolts.