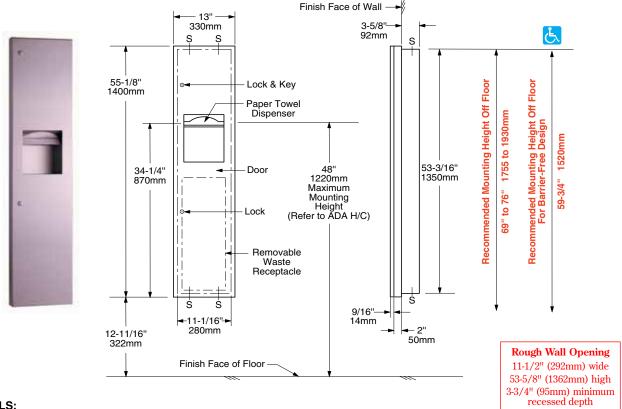

## INSTALLATION:

Provide framed rough wall opening 11-1/2" wide x 53-5/8" high (292 x 1362mm). Minimum recessed depth required from finish face of wall is 3-3/4" (95mm). Allow clearance for construction features that may protrude into rough wall opening from opposite wall. If unit projects above top of wainscot, provide aluminum channel or other filler to eliminate gap between flange and finish face of wall. Mount cabinet with shims between framing and cabinet at all points indicated by an S, then secure unit with #8 x 1-1/4" (4.2 x 32mm) sheetmetal screws (not furnished).