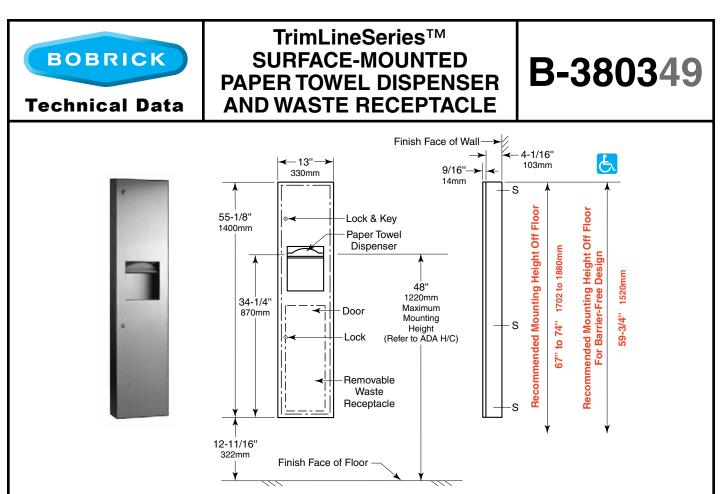

## **INSTALLATION:**

Mount unit on wall with six  $\#8 \ge 1-1/4$ " (4.2  $\ge 32$ mm) sheet-metal screws (not furnished) at points indicated by an *S*. For plaster or dry wall construction, provide concealed backing to comply with local building codes, then secure unit with sheet-metal screws. For other wall surfaces, provide fiber plugs or expansion shields for use with sheet-metal screws, or provide 1/8" (3mm) toggle bolts or expansion bolts. If unit projects above top of wainscot, provide aluminum channel or other filler to eliminate gap between cabinet and finish face of wall.