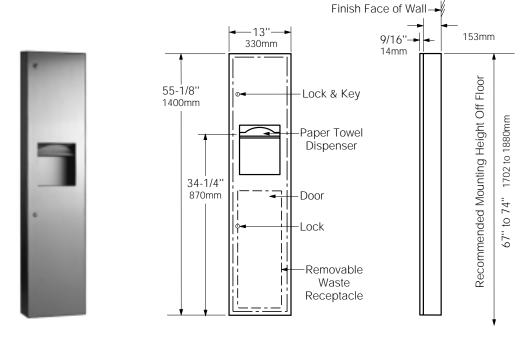

# **MATERIALS:**

Cabinet & Flange — 18-8 S, type-304, heavy-gauge stainless steel. All-welded construction.

Skirt — 18-8 S, type-304, 22-gauge (0.8mm) stainless steel with satin finish.

 ${f Door}$  — 18-8 S, type-304, 18-gauge (1.2mm) stainless steel with satin finish. 9/16" (14mm) 90° return for maximum rigidity. Secured to cabinet with a concealed, full-length stainless steel piano-hinge. Equipped with a stainless steel cable door-swing limiter and two tumbler locks keyed like other Bobrick washroom accessories.

**Paper Towel Dispenser** — 18-8 S, type-304, 22-gauge (0.8mm) stainless steel. Rounded towel tray has hemmed opening to dispense paper towels without tearing. Capacity: 600 C-fold or 800 multifold paper towels.

Waste Container — Removable, leak-proof, rigid molded plastic. Capacity: 6.3 gal. (24.0 L).

# **INSTALLATION:**

Surface mount unit on specified wall with fixings (not furnished) as required. Drill holes to suit. For plaster or dry wall construction, provide concealed backing to comply with local building codes, then secure unit with sheet-metal screws. For other wall surfaces, provide fiber plugs or expansion shields for use with sheet-metal screws, or provide 1/8" (3mm) toggle bolts or expansion bolts. If unit projects above top of wainscot, provide aluminum channel or other filler to eliminate gap between cabinet and finish face of wall.