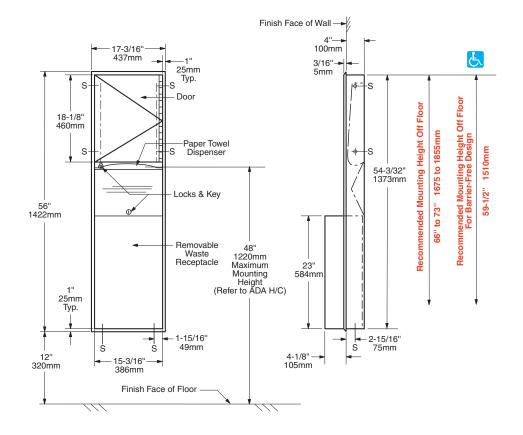

# ClassicSeries® RECESSED CONVERTIBLE PAPER TOWEL DISPENSER AND WASTE RECEPTACLE

**B-3944** 

Rough Wall Opening 16" (406mm) wide 54-3/4" (1390mm) high 4" (100mm) minimum recessed depth

## **INSTALLATION:**

Provide framed rough wall opening 16" wide x  $54\cdot3/4$ " high ( $406 \times 1390$ mm). Minimum recessed depth required to finish face of wall is 4" (102mm). Allow clearance for construction features that may protrude into rough wall opening from opposite wall. Coordinate with mechanical engineer to avoid pipes, vents, and conduits. If unit projects above top of wainscot, provide aluminum channel or other filler to eliminate gap between flange and finish face of wall. Mount unit in wall opening with shims between framing and cabinet at all points indicated by an S, then secure unit with  $8 \times 1-1/4$ " ( $4.2 \times 32$ mm) sheet-metal screws (not furnished).