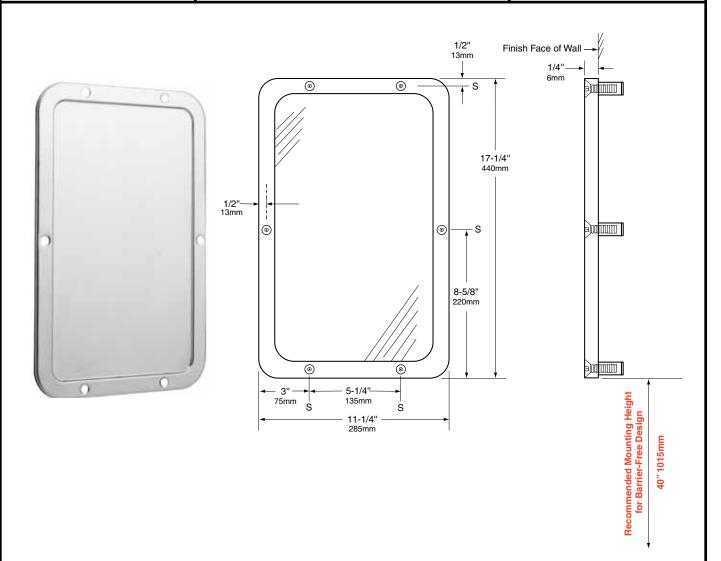

## VANDAL-RESISTANT STAINLESS STEEL FRAMELESS MIRROR

**B-942** 

(SECURED FROM FRONT)

## MATERIALS:

Mirror & Integral Frame — Type-430, 18-gauge (1.2mm) stainless steel with bright polished finish. Mirror has 1/4" (6mm) return.

## **INSTALLATION:**

Secure unit to wall at all points indicated by an S. Unit has countersunk screw holes and is furnished with six 1/4– $20 \times 1$ " (6 x 25mm), tamper-resistant, flat-head, hex-socket, stainless steel machine screws and a security hex key for installation. Expansion shields are not furnished by manufacturer.