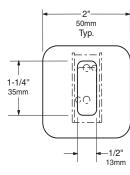

Concealed Wall Plate — 18-8 S, type-304, 16-gauge (1.6mm) stainless steel.

Cap — 18-8 S, type-304, 10-gauge (3.6mm) stainless steel. Welded to the support arm.

## **INSTALLATION:**

To remove concealed wall plate from back of flange and mounting bracket, loosen setscrew. Mount wall plate so prongs are at top; secure with two sheet-metal screws, furnished by manufacturer, at points indicated by an *S*. Engage mounting bracket onto prongs of wall plate, then secure into position by tightening setscrew at bottom of flange.