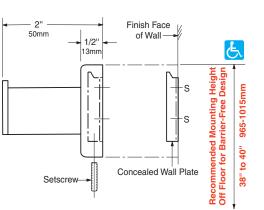

## MATERIALS:

**Flange and Support Arm** — 18-8 S, type-304, 22-gauge (0.8mm) stainless steel. Concealed, 16-gauge (1.6mm) stainless steel mounting bracket. All-welded construction. Secured to wall plate with a stainless steel setscrew.

## **INSTALLATION:**

To remove concealed wall plate from back of flange and mounting bracket, loosen setscrew. Mount wall plate so prongs are at top; secure with two sheet-metal screws, furnished by manufacturer, at points indicated by an *S*. Engage mounting bracket onto prongs of wall plate, then secure into position by tightening setscrew at bottom of flange.