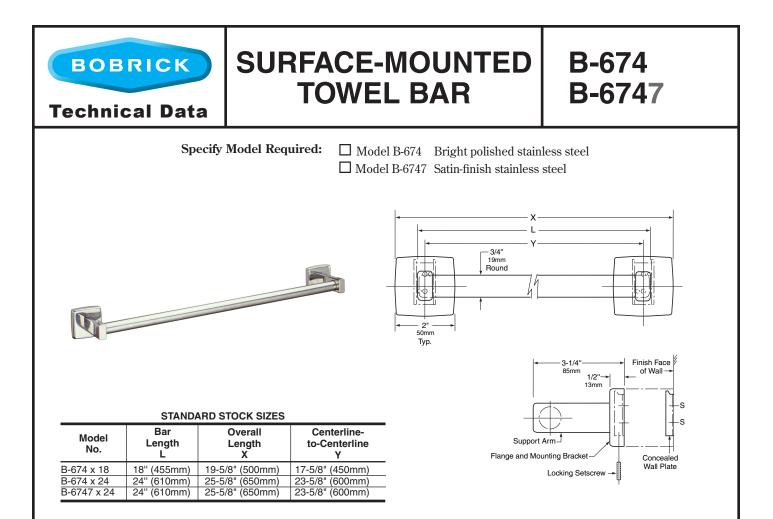

## MATERIALS:

**Flanges and Support Arms (2)** — 18-8 S, type-304, 22-gauge (0.8mm) stainless steel. Each flange has a concealed, 16-gauge (1.6mm) stainless steel mounting bracket. All-welded construction. Secured to wall plates with stainless steel locking setscrews.

Concealed Wall Plates (2) - 18-8 S, type-304, 16-gauge (1.6mm) stainless steel.

Towel Bar — 18-8 S, type-304, heavy-gauge stainless steel. Round 3/4" (19mm) diameter tubing.

## **INSTALLATION:**

To remove concealed wall plates from back of flanges and mounting brackets, loosen setscrews. Mount each wall plate so prongs are at top; secure with sheet-metal screws, furnished by manufacturer, at points indicated by an *S*. Engage mounting brackets onto prongs of wall plates, then secure into position by tightening setscrews at bottom of flanges.

Note: Center-to-center of concealed wall plates must be within 1/16" (1.6mm) of the bar length dimension.

For plaster or dry wall construction, provide concealed backing to comply with local building codes, then secure unit with sheet-metal screws furnished. For other wall surfaces, provide fiber plugs or expansion shields for use with sheet-metal screws furnished, or provide 1/8" (3mm) toggle bolts or expansion bolts.