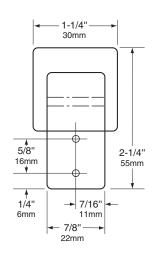

## **INSTALLATION:**

Mount hook on wall using sheet-metal screws, furnished by manufacturer, at points indicated by an S. For plaster or dry wall construction, provide concealed backing to comply with local building codes, then secure unit with screws furnished. For other wall surfaces, provide fiber plugs or expansion shields for use with screws furnished, or provide 1/8" (3mm) toggle bolts or expansion bolts.