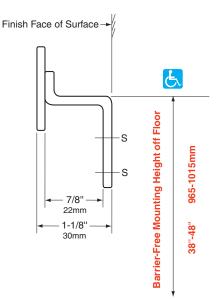

## **INSTALLATION:**

Mount hook on wall using sheet-metal screws, furnished by manufacturer, at points indicated by an S. For plaster or dry wall construction, provide concealed backing to comply with local building codes, then secure unit with screws furnished. For other wall surfaces, provide fiber plugs or expansion shields for use with screws furnished, or provide 1/8" (3mm) toggle bolts or expansion bolts.