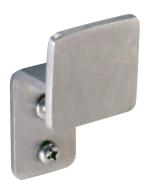

## STAINLESS STEEL **CLOTHES HOOK**

**B-233** 

## **MATERIALS:**

18-8 S, type-304, 11-gauge (3.2mm) stainless steel with satin finish. All-welded construction.

## **SPECIFICATION:**

Clothes hook shall be type-304, 11-gauge (3.2mm) stainless steel with satin finish and all-welded construction.

RYNAT INDUSTRIES AUSTRALIA PTY LTD | www.rynat.com |

Email: sales@rynat.com