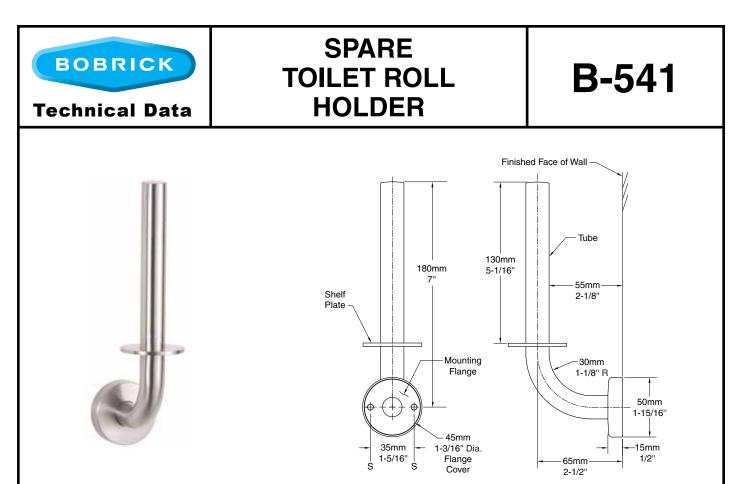

## MATERIAL:

**Toilet Roll Holder** — 18-8 S, type-304, 0.9mm (20-gauge) stainless steel tubing with satin-finish. 19mm (3/4") outside diameter. End is welded to Concealed Mounting Threaded Flange. Clearance between the toilet tissue bar and the wall is 55mm (2-1/8").

**Concealed Mounting Threaded Flange** — 18-8 S, type-304, 5.6mm (7/32") thick, stainless steel plate with thread on outside edge for fastening cover. 46mm (1-13/16") outside diameter with two holes for attachment to wall.

**Threaded Flange Cover** — 18-8 S, type-304, 1.4mm (17-gauge), machined stainless steel with satin-finish. 49mm (1-15/16") diameter 13mm (1/2") deep. Cover fastens over mounting flange to conceal mounting screws.

**Shelf Plate** — 18-8 S, type-304, 3mm (1/8") thick x 49mm (1-15/16") diameter stainless steel plate with satin-finish. Inside diameter edge is welded to toilet tissue bar to hold toilet tissue roll.

## SPECIFICATION:

Spare toilet roll holder shall be type-304 stainless steel with satin-finish. Toilet roll holder shall have 0.9mm (20-gauge) wall thickness and 19mm (3/4") outside diameter. Clearance between the toilet roll holder and wall shall be 55mm (2-1/8"). Concealed mounting flange shall be 5.6mm (7/32") thick stainless steel plate, 46mm (1-13/16") outside diameter and equipped with two screw holes for attachemnt and thread on outside edge to fasten cover. Threaded flange cover shall be 1.4mm (17-gauge) stainless steel, 49mm (1-15/16") diameter and shall fasten over mounting flange to conceal mounting screws. End of toilet roll holder shall pass through flange and be welded to form one structural unit. Shelf plate shall be 3mm (1/8") thick stainless steel plate, 49mm (1-15/16") outside diameter and 19mm (3/4") inside diameter. Toilet roll holder shall pass through shelf plate and be welded to form a solid base.