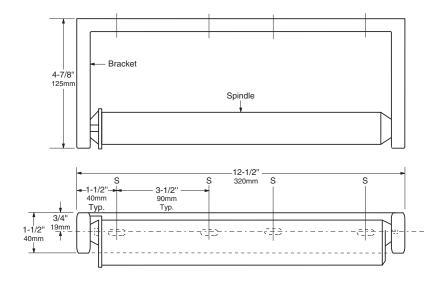

# **INSTALLATION:**

Mount unit on wall with sheet-metal screws (not furnished) at points indicated by an *S*. For plaster or dry wall construction, provide concealed backing to comply with local building codes, then secure unit with four #8 x 1-1/2" (4 x 38mm) sheet-metal screws. For other wall surfaces, provide fiber plugs or expansion shields for use with sheet-metal screws or provide 1/8" (3mm) toggle bolts or expansion bolts.