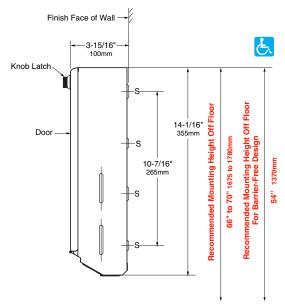

#### **INSTALLATION:**

Mount unit on wall with four #10 x 1-1/4" (4.8 x 32mm) sheet-metal screws (not furnished) at four of the eight mounting holes indicated by an S (top slots and bottom holes preferable). For plaster or dry wall construction, provide concealed backing to comply with local building codes, then secure with sheet-metal screws. For other wall surfaces, provide fiber plugs or expansion shields for use with sheet-metal screws, or provide 1/8" (3mm) toggle bolts or expansion bolts.