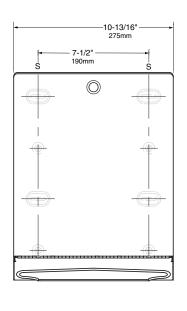

#### **INSTALLATION:**

Mount unit on wall with four #10 x 1-1/4" (4.8 x 32mm) sheet-metal screws (not furnished) at four of the eight mounting holes indicated by an S (top slots and bottom holes preferable). For plaster or dry wall construction, provide concealed backing to comply with local building codes, then secure with sheet-metal screws. For other wall surfaces, provide fiber plugs or expansion shields for use with sheet-metal screws, or provide 1/8" (3mm) toggle bolts or expansion bolts.