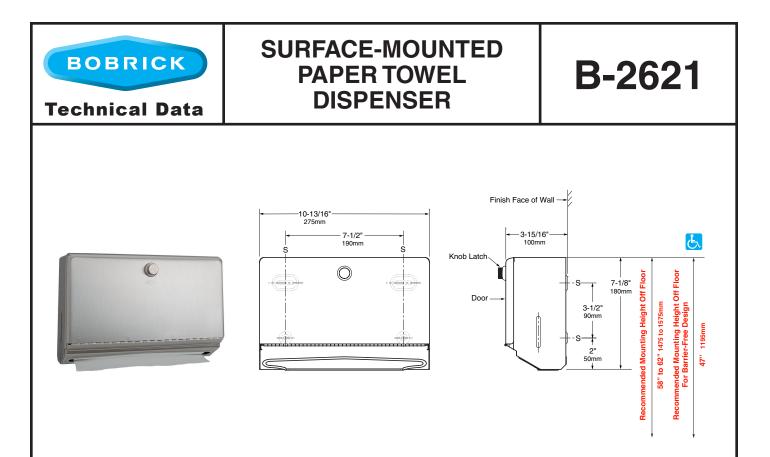

## INSTALLATION:

Mount unit on wall with four  $#10 \ge 1-1/4$ " (4.8  $\ge 32$ mm) sheet-metal screws (not furnished) at points indicated by an *S*. For plaster or dry wall construction, provide concealed backing to comply with local building codes, then secure unit with sheet-metal screws. For other wall surfaces, provide fiber plugs or expansion shields for use with sheet-metal screws, or provide 1/8" (3mm) toggle bolts or expansion bolts.