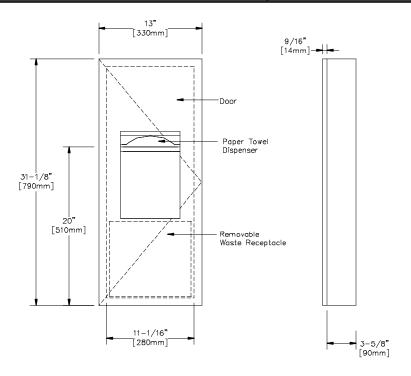

Door - 18-8 S, type-304, 18-gauge (1.2mm) stainless steel. 9/16" (14mm) 90° return edges for maximum rigidity. Secured to cabinet with a concealed, full-length stainless steel piano-hinge. Equipped with a stainless steel cable door-swing limiter and friction catch.

Paper Towel Dispenser – 18-8 S, type-304, 22-gauge (0.8mm) stainless steel. Capacity: 300 C-fold or 400 multifold paper towels.

Waste Container - Removable, leakproof, rigid molded plastic. Capacity: 1.6 gal. (6.0 L).

#### **INSTALLATION:**

Mount unit on wall with #8 x 1-1/4" (4.2mm x 32mm) sheet-metal screws (not furnished). For plaster or dry wall construction, provide concealed backing to comply with local building codes, then secure unit with sheet-metal screws. For other wall surfaces, provide fiber plugs or expansion shields for use with sheet-metal screws, or provide 1/8" (3mm) toggle bolts or expansion bolts. If unit projects above top of wainscot, provide aluminium channel or other filler to eliminate gap between unit and finish face of wall.