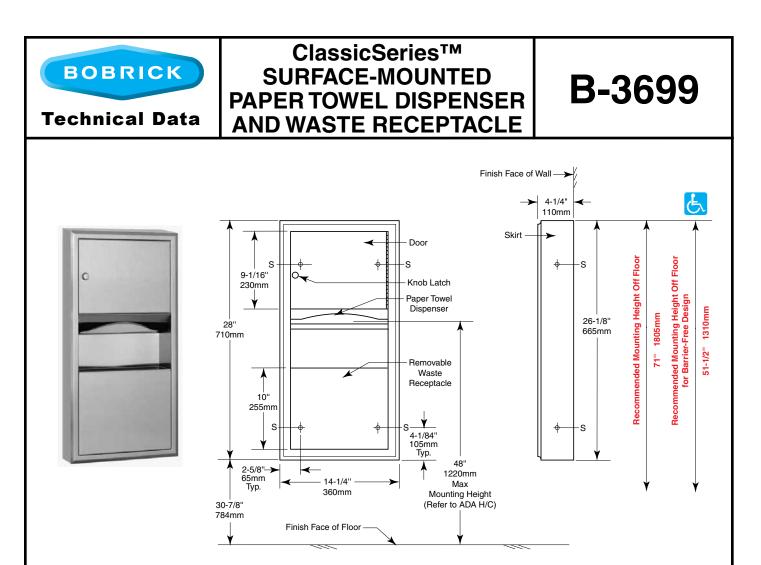

## INSTALLATION:

Mount unit on wall with #8 x 1-1/4" (4.2 x 32mm) sheet-metal screws (not furnished) at points indicated by an *S*. For plaster or dry wall construction, provide concealed backing to comply with local building codes, then secure unit with sheet-metal screws. For other wall surfaces, provide fiber plugs or expansion shields for use with sheet-metal screws, or provide 1/8" (3mm) toggle bolts or expansion bolts. If unit projects above top of wainscot, provide aluminum channel or other filler to eliminate gap between unit and finish face of wall.