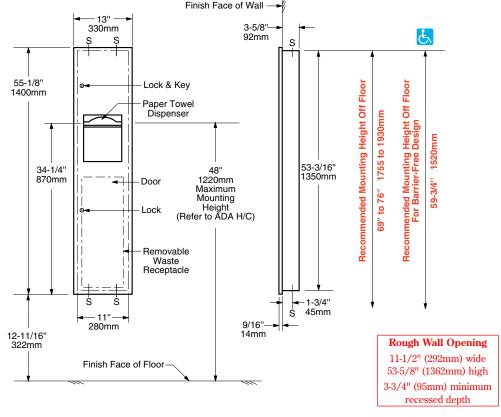

### **INSTALLATION:**

Provide framed rough wall opening 11-1/2" wide x 53-5/8" high (292 x 1362mm). Minimum recessed depth required from finish face of wall is 3-3/4" (95mm). Allow clearance for construction features that may protrude into rough wall opening from opposite wall. Coordinate with mechanical engineer to avoid pipes, vents, and conduits. If unit projects above top of wainscot, provide aluminum channel or other filler to eliminate gap between flange and finish face of wall. Mount cabinet with shims between framing and cabinet at all points indicated by an *S*, then secure unit with #8 x 1-1/4" (4.2 x 32mm) sheet-metal screws (not furnished).