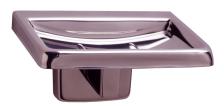

## **SURFACE-MOUNTED** SOAP DISH

**B-680 B-6807** 

Specify Model Required: Model B-680 Bright polished stainless steel ☐ Model B-6807 Satin-finish stainless steel

Concealed Wall Plate — 18-8 S, type-304, 16-gauge (1.6mm) stainless steel.

Soap Dish — 18-8 S, type-304, 22-gauge (0.8mm) stainless steel. Drawn, one-piece, seamless construction. Welded to the support arm. Two drain holes and two ridges to support bar of soap.