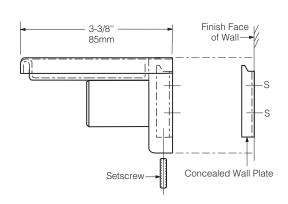

## **MATERIALS:**

Flange and Support Arm — 18-8 S, type-304, 22-gauge (0.8mm) stainless steel. Concealed, 16-gauge (1.6mm) stainless steel mounting bracket. All-welded construction. Secured to wall plate with a stainless steel setscrew.

## **INSTALLATION:**

To remove concealed wall plate from back of flange and mounting bracket, loosen setscrew. Mount wall plate so prongs are at top; secure with two sheet-metal screws, furnished by manufacturer, at points indicated by an S. Engage flange onto prongs of wall plate, then secure into position by tightening setscrew at bottom.