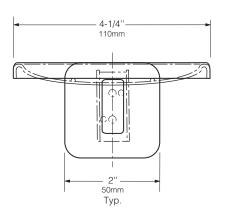

## **MATERIALS:**

Flange and Support Arm — 18-8 S, type-304, 22-gauge (0.8mm) stainless steel. Concealed, 16-gauge (1.6mm) stainless steel mounting bracket. All-welded construction. Secured to wall plate with a stainless steel setscrew.

Concealed Wall Plate — 18-8 S, type-304, 16-gauge (1.6mm) stainless steel.

Soap Dish — 18-8 S, type-304, 22-gauge (0.8mm) stainless steel. Drawn, one-piece, seamless construction. Welded to the support arm. Two drain holes and two ridges to support bar of soap.

## **INSTALLATION:**

To remove concealed wall plate from back of flange and mounting bracket, loosen setscrew. Mount wall plate so prongs are at top; secure with two sheet-metal screws, furnished by manufacturer, at points indicated by an S. Engage flange onto prongs of wall plate, then secure into position by tightening setscrew at bottom.