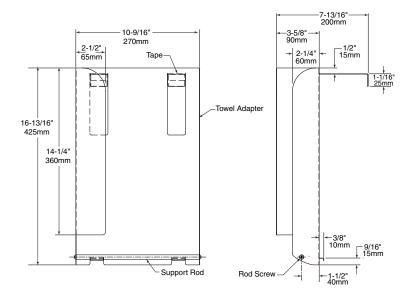

### **MATERIALS:**

TowelMate Module - 18-8 S, Type 304, 24 gauge (0.6mm) stainless steel with 2B finish.

TowelMate Support Rod – Black, 3/8" (10mm) diameter Nylon 6/6 Rod fastened to Module with two stainless steel sheet metal screws.

# **OPERATION:**

Optional TowelMate Accessory fits into Bobrick Model Number(s) B-39003, B-390034, or B-396034 TrimLineSeries Paper Towel Dispensers. TowelMate Accessory Module has towel guide angle with 90 degree return to prevent paper towels from falling forward out when door is opened for servicing. TowelMate Accessory Support Rod allows dispenser to dispense paper towels one at a time without tabbing, tearing, bulging, sagging or bunching. To load paper towels in towel tray, place stacks of folded paper towels inside module with bottom paper towel leaf facing forward. Feed first sheet from bottom of the towel tray opening over the rod and through the opening to conceal rod and start dispense.

### **INSTALLATION:**

Open door of towel cabinet and remove all existing paper towels from dispenser. Remove existing plastic towel adapter secured inside dispenser cabinet to clear unit of any obstructions. Remove protective film from double back tape on the back of Towel-Mate Accessory and place Module inside towel dispenser. Engage tabs located at bottom of TowelMate into Towel Tray slots positioning TowelMate Support Rod evenly over the towel tray opening with bottom of module resting down on inside of towel tray and firmly press TowelMate Module into dispenser cabinet back. Load stacks of paper towel into cabinet, start dispense, close cabinet door.