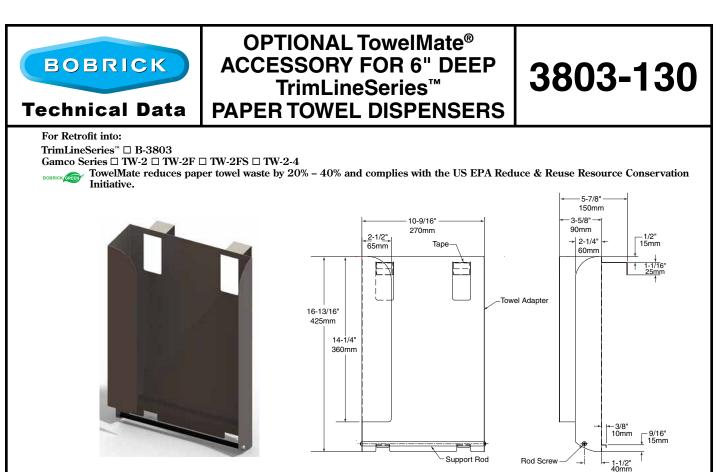

## INSTALLATION:

Open door of towel cabinet and remove all existing paper towels from dispenser. Remove existing plastic towel adapter secured inside dispenser cabinet to clear unit of any obstructions. Remove protective film from double back tape on the back of TowelMate Accessory and place Module inside towel dispenser. Engage tabs located at bottom of TowelMate into Towel Tray slots positioning TowelMate Support Rod evenly over the towel tray opening with bottom of module resting down on inside of towel tray and firmly press TowelMate Module into dispenser cabinet back. Load stacks of paper towel into cabinet, start dispense, close cabinet door.

## SPECIFICATION:

TowelMate Accessory module shall be type-304 stainless steel with 2B finish. Black nylon support rod, 3/8" (10mm) diameter, fastened to module with stainless steel sheet metal screws. TowelMate Accessory fits into Bobrick Model Number(s) B-3803 TrimLineSeries Paper Towel Dispensers and Gamco Series Model Number(s) TW-2, TW-2F, TW-2FS, TW-2-4. Paper Towel Dispenser fitted with TowelMate Accessory shall dispense 800 multifold paper towels. TowelMate Accessory Module has a 90 degree return towel guide angle to prevent paper towels from falling forward out when door is opened for servicing, and a TowelMate Nylon Support Rod fitted across the center of the towel tray opening to dispense paper towels one at a time without tabbing, tearing, bulging, sagging or bunching (falling through the opening). TowelMate reduces paper towel waste by 20% – 40% and complies with US EPA Reduce & Reuse Resource Conservation Initiative.