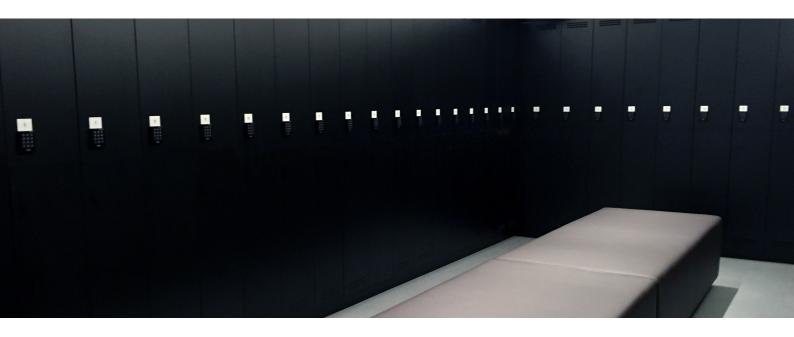

#### 1 TIER FULL HEIGHT LOCKER

Locker Type: 1 Tier Locker

Model No. 1T-300 – 300mm | 1T-400 – 400mm

Locker Description: Single door storage unit with hanging rail.

### 1 Tier Full Height Locker Includes

- Cam locks individually keyed with two master keys
- Engraved vinyl number plates
- Hanging rail
- · Rear vents
- · Door pull knobs
- Carcass 16mm white HMR board with
- 2mm black ABS edging
- · Plinth and kicker 110mm high compact laminate
- Custom Sizes Available
- Shelf options available fixed or adjustable

#### **Lock Options Available**

- · Padlock receptors
- Keypad locks
- Timed keypad locks
- Coin retain or coin return locks
- RFID Mifare battery operated locks and for larger installations, hardwired smartcard locks