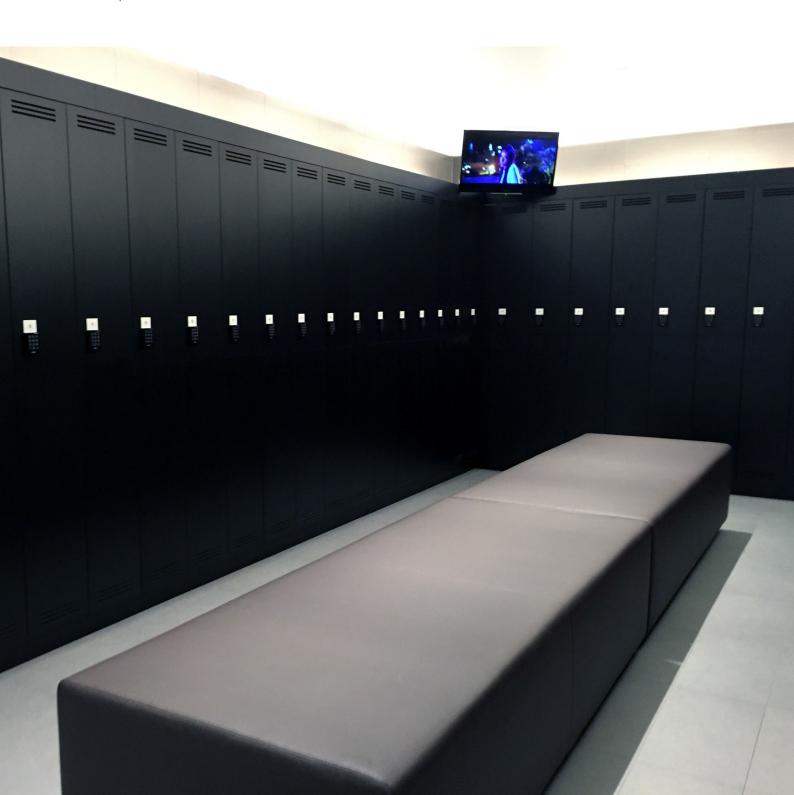

#### 1 TIER FULL HEIGHT LOCKER

Locker Type: 1 Tier Locker

Model No. 1T-300 – 300mm | 1T-400 – 400mm

Locker Description: Single door storage unit with hanging rail.

### 1 Tier Full Height Locker Includes

- Cam locks individually keyed with two master keys
- Engraved vinyl number plates
- Hanging rail
- · Rear vents
- · Door pull knobs
- Carcass 16mm white HMR board with
- 2mm black ABS edging
- · Plinth and kicker 110mm high compact laminate
- Custom Sizes Available
- Shelf options available fixed or adjustable

#### **Lock Options Available**

- · Padlock receptors
- Keypad locks
- Timed keypad locks
- Coin retain or coin return locks
- RFID Mifare battery operated locks and for larger installations, hardwired smartcard locks