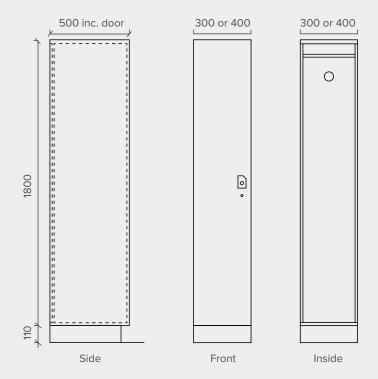

#### 1 TIER FULL HEIGHT LOCKER

Locker Type: 1 Tier Locker

Model No. 1T-300 – 300mm | 1T-400 – 400mm

Locker Description: Single door storage unit with hanging rail.

### 1 Tier Full Height Locker Includes

- Cam locks individually keyed with two master keys
- Engraved vinyl number plates
- Hanging rail
- · Rear vents
- · Door pull knobs
- Carcass 16mm white HMR board with
- 2mm black ABS edging
- · Plinth and kicker 110mm high compact laminate
- Custom Sizes Available
- Shelf options available fixed or adjustable

#### **Door Options**

- 13mm compact laminate
- 18mm MR MDF