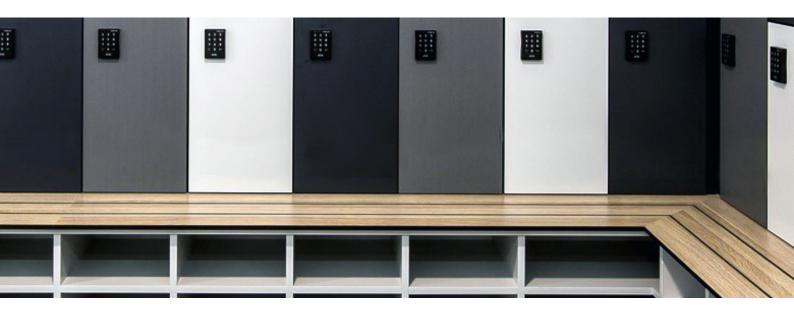

#### 1 TIER LOCKER WITH SEATING AND SHOEBOX

Locker Type: 1 Tier Locker with Bench Seat and Shoe Box Model No. 1TSSB-300 – 300mm | 1TSSB-400 – 400mm

Locker Description: Single door storage unit with bench seating and shoe storage.

# 1 Tier Locker With Seating and Shoebox Includes

- Cam locks individually keyed with two master keys
- · Engraved vinyl number plates
- Hanging rail
- Rear vents
- · Door pull knobs
- · Carcass 16mm white HMR board with 2mm black ABS edging
- Shoebox 18mm HMR board with 2mm ABS edge
- Seating 300mm deep compact laminate
- Plinth and kicker 13mm compact laminate
- · Custom Sizes Available
- · Shelf options available fixed or adjustable