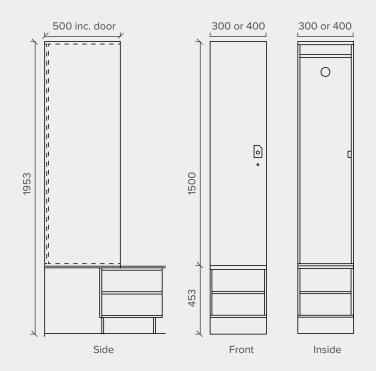

#### 1 TIER LOCKER WITH SEATING AND SHOEBOX

Locker Type: 1 Tier Locker with Bench Seat and Shoe Box Model No. 1TSSB-300 – 300mm | 1TSSB-400 – 400mm

Locker Description: Single door storage unit with bench seating and shoe storage.

# 1 Tier Locker With Seating and Shoebox Includes

- Cam locks individually keyed with two master keys
- · Engraved vinyl number plates
- Hanging rail
- Rear vents
- · Door pull knobs
- · Carcass 16mm white HMR board with 2mm black ABS edging
- Shoebox 18mm HMR board with 2mm ABS edge
- Seating 300mm deep compact laminate
- Plinth and kicker 13mm compact laminate
- · Custom Sizes Available
- · Shelf options available fixed or adjustable

## **Door and Shoebox Options Available**

- 13mm compact laminate
- 18mm MR MDF board