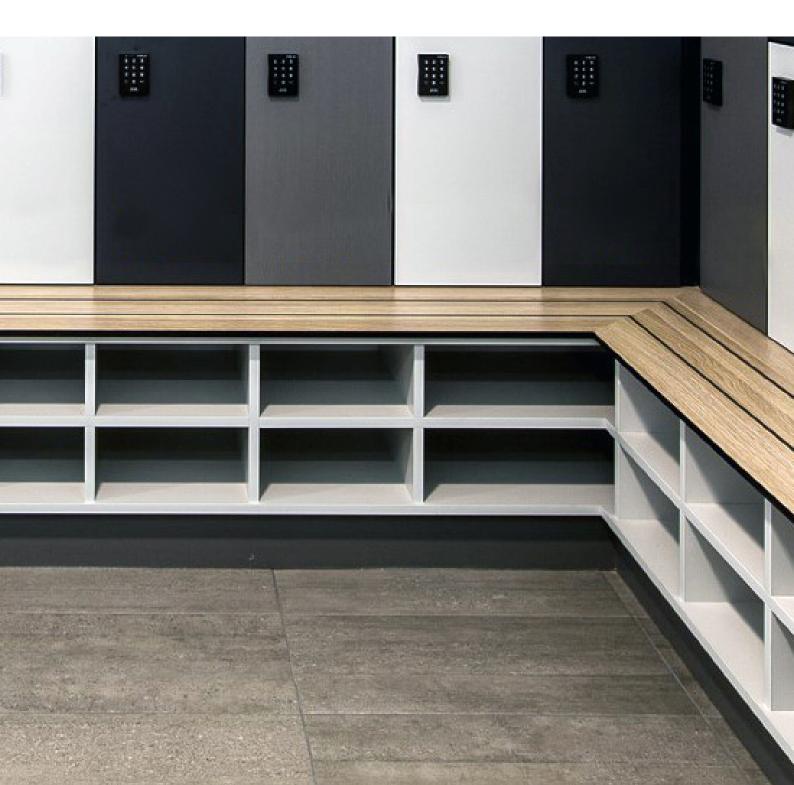

#### 1 TIER LOCKER WITH SEATING AND SHOEBOX

Locker Type: 1 Tier Locker with Bench Seat and Shoe Box Model No. 1TSSB-300 – 300mm | 1TSSB-400 – 400mm

Locker Description: Single door storage unit with bench seating and shoe storage.

# 1 Tier Locker With Seating and Shoebox Includes

- Cam locks individually keyed with two master keys
- · Engraved vinyl number plates
- Hanging rail
- Rear vents
- · Door pull knobs
- · Carcass 16mm white HMR board with 2mm black ABS edging
- Shoebox 18mm HMR board with 2mm ABS edge
- Seating 300mm deep compact laminate
- Plinth and kicker 13mm compact laminate
- · Custom Sizes Available
- · Shelf options available fixed or adjustable