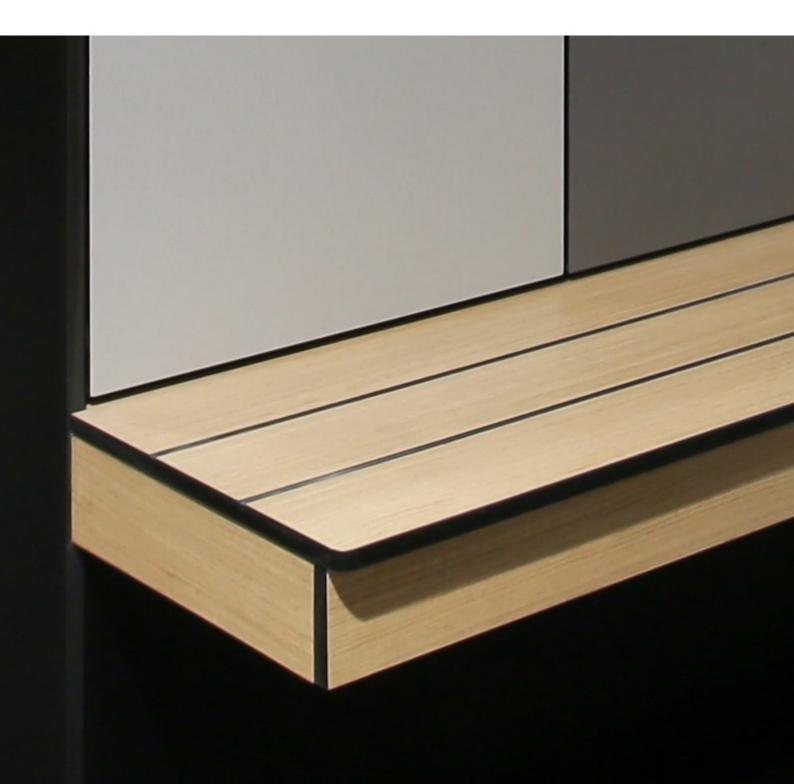

## 1 Tier Locker With Seating Includes

- Cam locks individually keyed with two master keys
- · Engraved vinyl number plates
- · Hanging rail
- Rear vents
- Door pull knobs
- · Carcass 16mm white HMR board with 2mm black ABS edging
- Seating 300mm deep compact laminate
- · Galvanized powder coated steel frame and
- Seat support (concealed) behind the fascia
- Bottom fascia panel 13mm compact laminate height 450mm
- Custom Sizes Available
- · Shelf options available fixed or adjustable