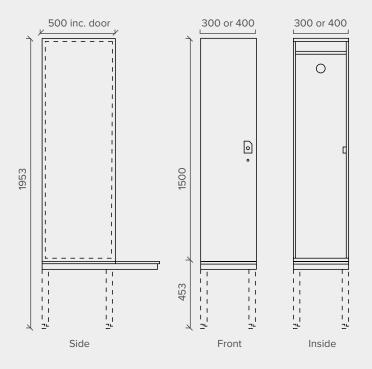

## **1 TIER LOCKER WITH SEATING**

Locker Type: 1 Tier Locker with Bench Seat

Model No. 1TS-300 – 300mm | 1TS-400 – 400mm

Locker Description: Single door storage unit with hanging rail and bench seat.

## 1 Tier Locker With Seating Includes

- Cam locks individually keyed with two master keys
- · Engraved vinyl number plates
- · Hanging rail
- Rear vents
- Door pull knobs
- · Carcass 16mm white HMR board with 2mm black ABS edging
- Seating 300mm deep compact laminate
- · Galvanized powder coated steel frame and
- Seat support (concealed) behind the fascia
- Bottom fascia panel 13mm compact laminate height 450mm
- Custom Sizes Available
- · Shelf options available fixed or adjustable