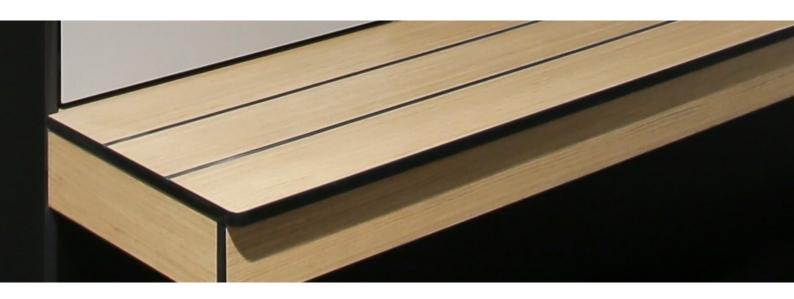

## 1 Tier Locker With Seating Includes

- Cam locks individually keyed with two master keys
- · Engraved vinyl number plates
- · Hanging rail
- Rear vents
- Door pull knobs
- · Carcass 16mm white HMR board with 2mm black ABS edging
- Seating 300mm deep compact laminate
- · Galvanized powder coated steel frame and
- Seat support (concealed) behind the fascia
- Bottom fascia panel 13mm compact laminate height 450mm
- Custom Sizes Available
- · Shelf options available fixed or adjustable