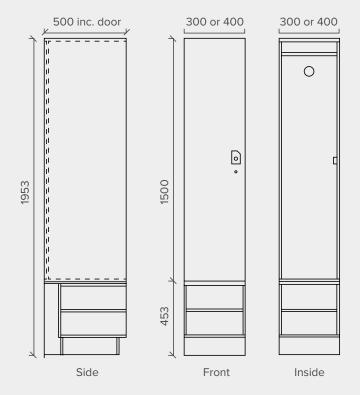

### 1 TIER LOCKER WITH SHOEBOX

Locker Type: 1 Tier Locker with Shoe Box

Model No. 1TSB-300 – 300mm | 1TSB-400 – 400mm

Locker Description: Single door storage unit with shoe storage.

#### 1 Tier Locker With Shoebox Includes

- Cam locks individually keyed with two master keys
- Engraved vinyl number plates
- · Hanging rail
- Rear vents
- Door pull knobs
- Carcass 16mm white HMR board with 2mm black ABS edging
- Shoebox 18mm HMR board with 2mm ABS edge
- Plinth and kicker 13mm compact laminate
- Shelf options available fixed or adjustable

# **Door and Shoebox Options Available**

- 13mm compact laminate
- 18mm MR MDF board