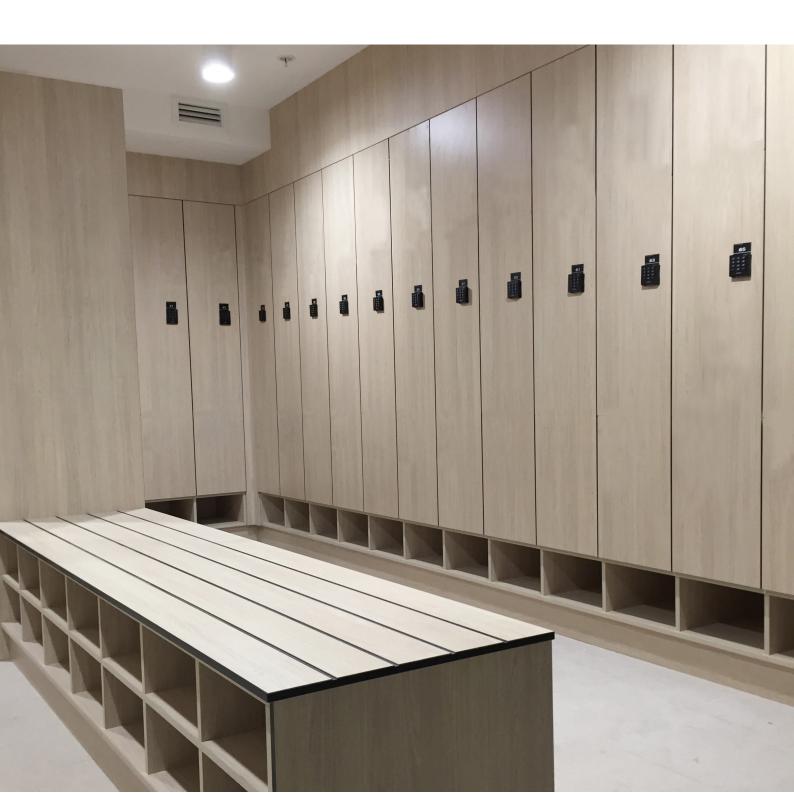

### 1 TIER LOCKER WITH SHOEBOX

Locker Type: 1 Tier Locker with Shoe Box

Model No. 1TSB-300 – 300mm | 1TSB-400 – 400mm

Locker Description: Single door storage unit with shoe storage.

#### 1 Tier Locker With Shoebox Includes

- Cam locks individually keyed with two master keys
- Engraved vinyl number plates
- · Hanging rail
- Rear vents
- Door pull knobs
- Carcass 16mm white HMR board with 2mm black ABS edging
- Shoebox 18mm HMR board with 2mm ABS edge
- Plinth and kicker 13mm compact laminate
- Shelf options available fixed or adjustable

## **Lock Options Available**

- · Padlock receptors
- Keypad locks
- Timed keypad locks
- Coin retain or coin return locks
- RFID Mifare battery operated locks and for larger installations, hardwired smartcard