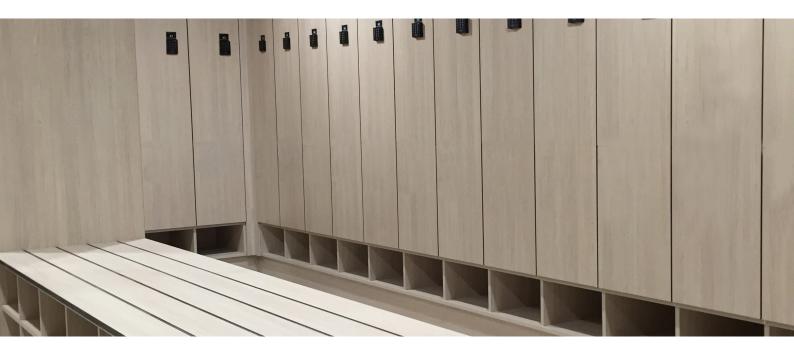

### 1 TIER LOCKER WITH SHOEBOX

Locker Type: 1 Tier Locker with Shoe Box

Model No. 1TSB-300 – 300mm | 1TSB-400 – 400mm

Locker Description: Single door storage unit with shoe storage.

#### 1 Tier Locker With Shoebox Includes

- Cam locks individually keyed with two master keys
- Engraved vinyl number plates
- · Hanging rail
- Rear vents
- Door pull knobs
- Carcass 16mm white HMR board with 2mm black ABS edging
- Shoebox 18mm HMR board with 2mm ABS edge
- Plinth and kicker 13mm compact laminate
- Shelf options available fixed or adjustable