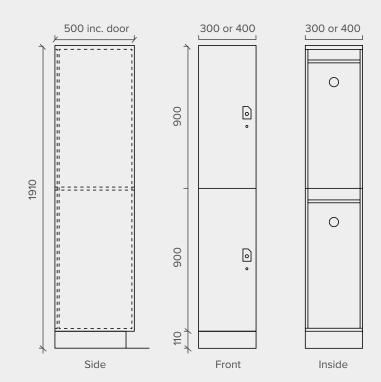

### **2 TIER FULL HEIGHT LOCKER**

Locker Type:2 Tier LockerModel No.2T-300 - 300mm | 2T-400 - 400mmLocker Description:Two door storage unit with hanging rail.

#### 2 Tier Full Height Locker Includes

- Cam locks individually keyed with two master keys
- Engraved vinyl number plates
- Hanging rail
- Rear vents
- Door pull knobs
- Carcass 16mm white HMR board with 2mm black ABS edging
- Plinth and kicker 13mm compact laminate 110mm high
- Custom Sizes Available
- Shelf options available fixed or adjustable