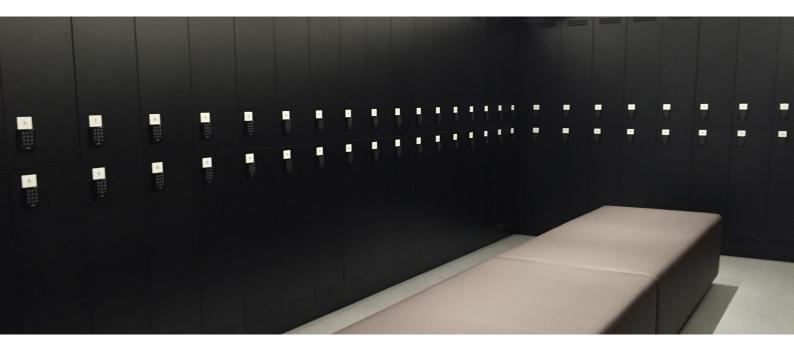

### **2 TIER FULL HEIGHT LOCKER**

Locker Type:2 Tier LockerModel No.2T-300 - 300mm | 2T-400 - 400mmLocker Description:Two door storage unit with hanging rail.

#### 2 Tier Full Height Locker Includes

- Cam locks individually keyed with two master keys
- Engraved vinyl number plates
- Hanging rail
- Rear vents
- Door pull knobs
- Carcass 16mm white HMR board with 2mm black ABS edging
- Plinth and kicker 13mm compact laminate 110mm high
- Custom Sizes Available
- Shelf options available fixed or adjustable

#### Lock Options Available

- Padlock receptors
- Keypad locks
- Timed keypad locks
- Coin retain or coin return locks
- RFID Mifare battery operated locks and for larger installations, hardwired smartcard