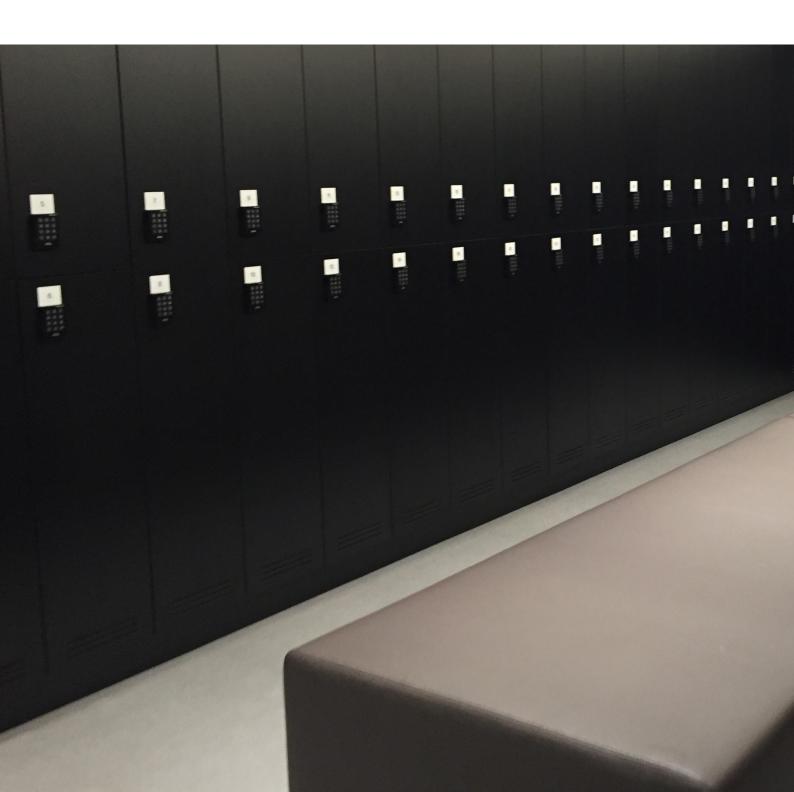

### **2 TIER FULL HEIGHT LOCKER**

Locker Type:2 Tier LockerModel No.2T-300 - 300mm | 2T-400 - 400mmLocker Description:Two door storage unit with hanging rail.

#### 2 Tier Full Height Locker Includes

- Cam locks individually keyed with two master keys
- Engraved vinyl number plates
- Hanging rail
- Rear vents
- Door pull knobs
- Carcass 16mm white HMR board with 2mm black ABS edging
- Plinth and kicker 13mm compact laminate 110mm high
- Custom Sizes Available
- Shelf options available fixed or adjustable

#### Lock Options Available

- Padlock receptors
- Keypad locks
- Timed keypad locks
- Coin retain or coin return locks
- RFID Mifare battery operated locks and for larger installations, hardwired smartcard