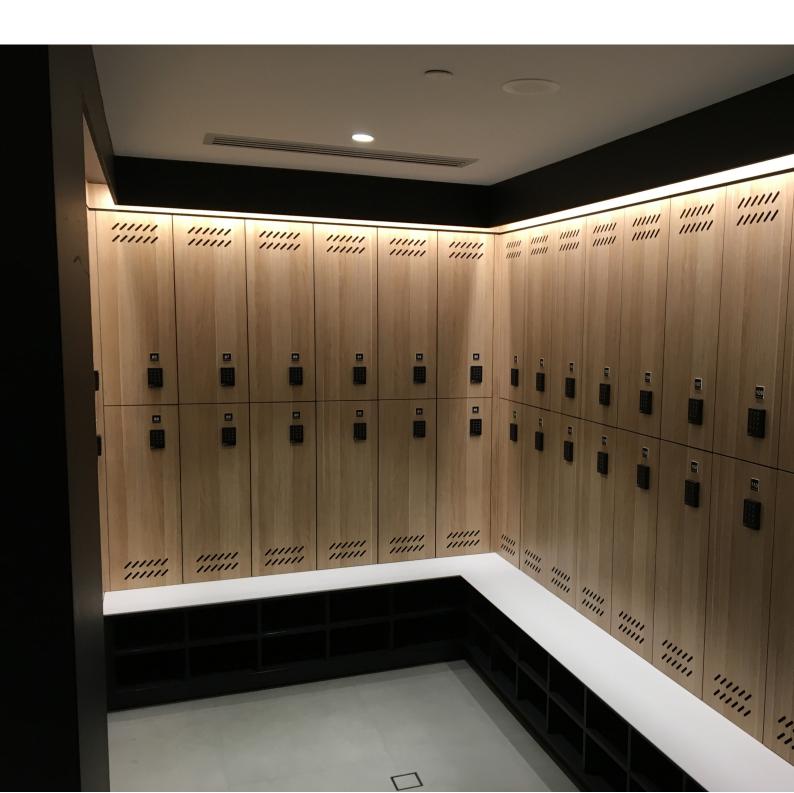

### **2 TIER LOCKER WITH SEATING AND SHOEBOX**

2 Tier Locker with Bench Seat and Shoe Box Locker Type: Model No. 2TSSB-300 - 300mm | 2TSSB-400 - 400mm Two door storage unit with hanging rail and shoe storage. Locker Description:

#### 2 Tier Locker With Seating and Shoebox Includes

- · Cam locks individually keyed with two master keys
- Engraved vinyl number plates •
- · Hanging rail
- Rear vents •
- Door pull knobs
- Carcass 16mm white HMR board with 2mm black ABS edging
- Shoebox 18mm HMR board with 2mm ABS edge
- Seating 300mm deep compact laminate
- Plinth and kicker 13mm compact laminate
- Custom Sizes Available
- Shelf options available fixed or adjustable