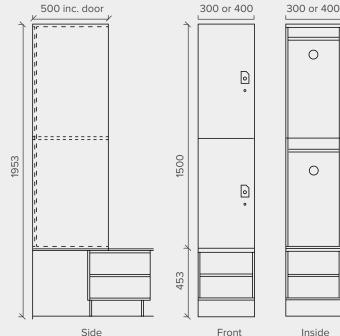

### **2 TIER LOCKER WITH SEATING AND SHOEBOX**

2 Tier Locker with Bench Seat and Shoe Box Locker Type: Model No. 2TSSB-300 - 300mm | 2TSSB-400 - 400mm Two door storage unit with hanging rail and shoe storage. Locker Description:

#### 2 Tier Locker With Seating and Shoebox Includes

- · Cam locks individually keyed with two master keys
- Engraved vinyl number plates •
- · Hanging rail
- Rear vents •
- Door pull knobs
- Carcass 16mm white HMR board with 2mm black ABS edging
- Shoebox 18mm HMR board with 2mm ABS edge
- Seating 300mm deep compact laminate
- Plinth and kicker 13mm compact laminate
- Custom Sizes Available
- Shelf options available fixed or adjustable