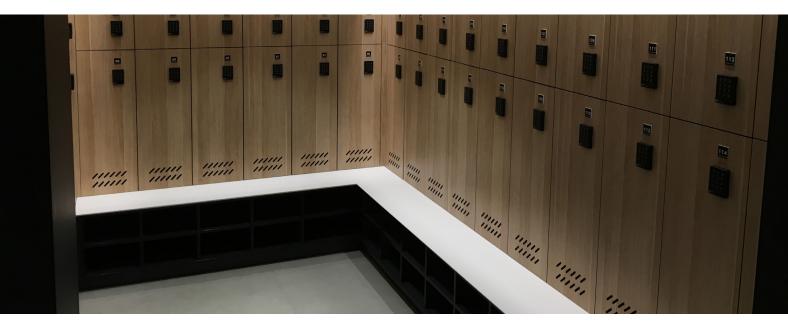

### **2 TIER LOCKER WITH SEATING AND SHOEBOX**

2 Tier Locker with Bench Seat and Shoe Box Locker Type: Model No. 2TSSB-300 - 300mm | 2TSSB-400 - 400mm Two door storage unit with hanging rail and shoe storage. Locker Description:

#### 2 Tier Locker With Seating and Shoebox Includes

- · Cam locks individually keyed with two master keys
- Engraved vinyl number plates •
- · Hanging rail
- Rear vents •
- Door pull knobs
- Carcass 16mm white HMR board with 2mm black ABS edging
- Shoebox 18mm HMR board with 2mm ABS edge
- Seating 300mm deep compact laminate
- Plinth and kicker 13mm compact laminate
- Custom Sizes Available
- Shelf options available fixed or adjustable