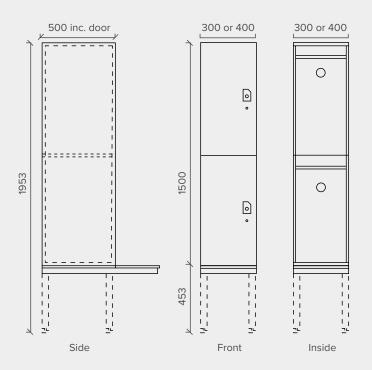

## **2 TIER LOCKER WITH SEATING**

Locker Type: 2 Tier Locker with Bench Seat

Model No. 2TS-300 – 300mm | 2TS-400 – 400mm

Locker Description: Two door storage unit with hanging rail and bench seat.

# 2 Tier Locker With Seating Includes

- Cam locks individually keyed with two master keys
- · Engraved vinyl number plates
- · Hanging rail
- Rear vents
- Door pull knobs
- · Carcass 16mm white HMR board with 2mm black ABS edging
- Seating 300mm deep compact laminate
- · Galvanized powder coated steel frame and
- · Seat support (concealed) behind the fascia
- Bottom fascia panel 13mm compact laminate height 450mm
- Custom Sizes Available
- Shelf options available fixed or adjustable

## **Door Options**

- 13mm compact laminate
- 18mm MR MDF