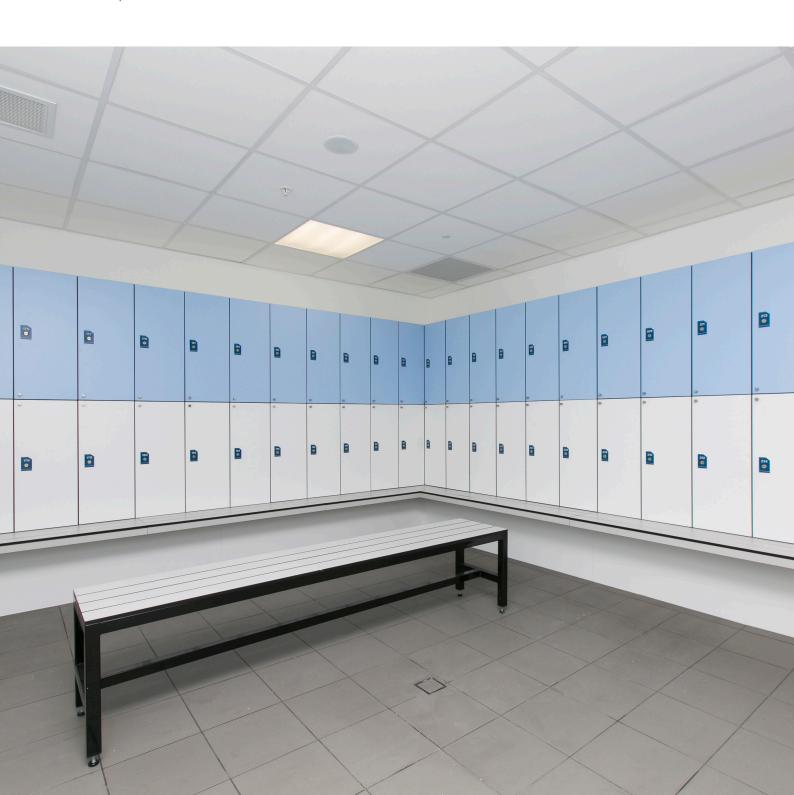

## **2 TIER LOCKER WITH SEATING**

Locker Type: 2 Tier Locker with Bench Seat

Model No. 2TS-300 – 300mm | 2TS-400 – 400mm

Locker Description: Two door storage unit with hanging rail and bench seat.

# 2 Tier Locker With Seating Includes

- Cam locks individually keyed with two master keys
- · Engraved vinyl number plates
- · Hanging rail
- Rear vents
- Door pull knobs
- · Carcass 16mm white HMR board with 2mm black ABS edging
- Seating 300mm deep compact laminate
- · Galvanized powder coated steel frame and
- · Seat support (concealed) behind the fascia
- Bottom fascia panel 13mm compact laminate height 450mm
- Custom Sizes Available
- Shelf options available fixed or adjustable