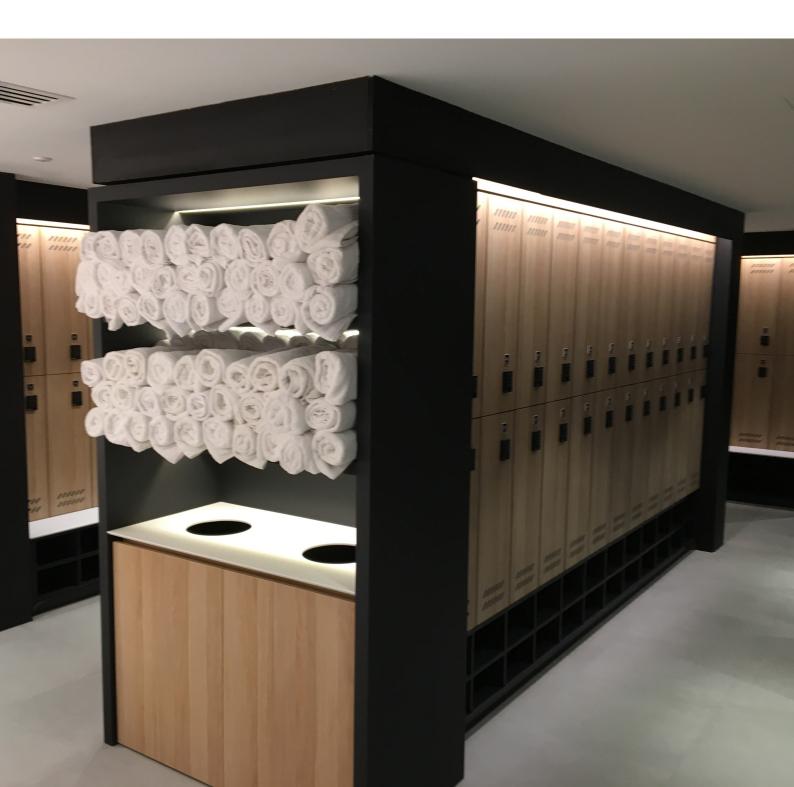

### **2 TIER LOCKER WITH SHOEBOX**

| Locker Type:        | 2 Tier Locker with Shoe Box              |
|---------------------|------------------------------------------|
| Model No.           | 2TSB-300 - 300mm   2TSB-400 - 400mm      |
| Locker Description: | Two door storage unit with shoe storage. |

#### 2 Tier Locker With Shoebox Includes

- Cam locks individually keyed with two master keys
- Engraved vinyl number plates
- Hanging rail
- Rear vents
- Door pull knobs
- Carcass 16mm white HMR board with 2mm black ABS edging
- Shoebox 18mm HMR board with 2mm ABS edge
- Plinth and kicker 13mm compact laminate
- Shelf options available fixed or adjustable
- Door and Shoebox Options Available