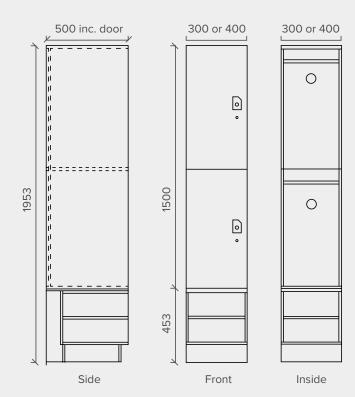

### **2 TIER LOCKER WITH SHOEBOX**

| Locker Type:        | 2 Tier Locker with Shoe Box              |
|---------------------|------------------------------------------|
| Model No.           | 2TSB-300 - 300mm   2TSB-400 - 400mm      |
| Locker Description: | Two door storage unit with shoe storage. |

#### 2 Tier Locker With Shoebox Includes

- Cam locks individually keyed with two master keys
- Engraved vinyl number plates
- Hanging rail
- Rear vents
- Door pull knobs
- Carcass 16mm white HMR board with 2mm black ABS edging
- Shoebox 18mm HMR board with 2mm ABS edge
- Plinth and kicker 13mm compact laminate
- Shelf options available fixed or adjustable
- Door and Shoebox Options Available