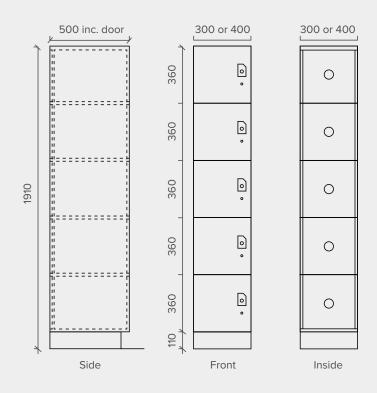

#### **5 TIER FULL HEIGHT LOCKER**

Locker Type: 5 Tier Locker

Model No. 5T-300 – 300mm | 5T-400 – 400mm

Locker Description: Five door storage

### 5 Tier Full Height Locker Includes

- · Cam locks individually keyed with two master keys
- Engraved vinyl number plates
- Rear vents
- Door pull knobs
- · Carcass 16mm white HMR board with 2mm black ABS edging
- · Plinth and kicker 110mm high compact laminate
- Custom Sizes Available