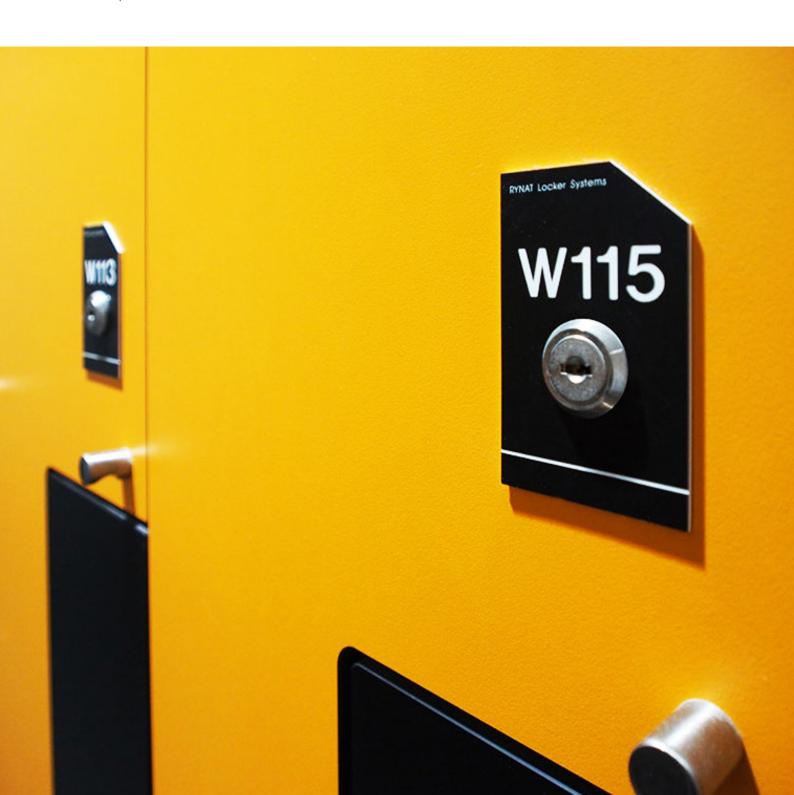

### 5 Tier Full Height Locker Includes

- · Cam locks individually keyed with two master keys
- Engraved vinyl number plates
- Rear vents
- Door pull knobs
- · Carcass 16mm white HMR board with 2mm black ABS edging
- · Plinth and kicker 110mm high compact laminate
- Custom Sizes Available