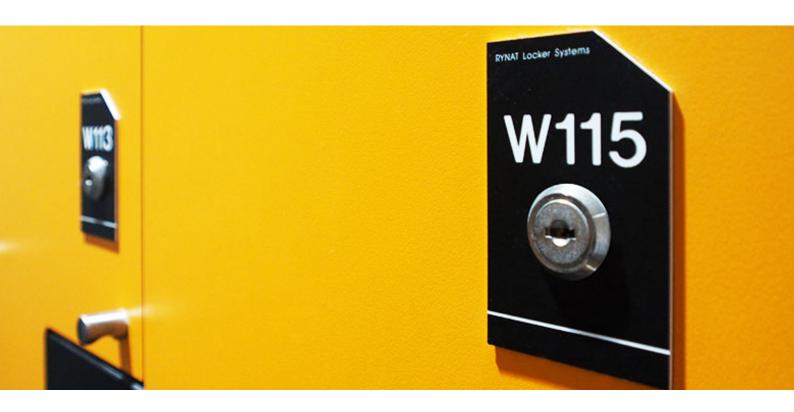

### 5 Tier Full Height Locker Includes

- · Cam locks individually keyed with two master keys
- Engraved vinyl number plates
- Rear vents
- Door pull knobs
- · Carcass 16mm white HMR board with 2mm black ABS edging
- · Plinth and kicker 110mm high compact laminate
- Custom Sizes Available