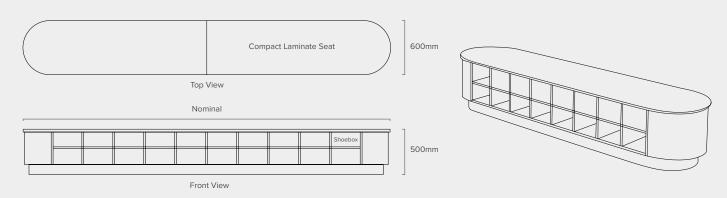

# **CURVED BENCH SEAT**

#### **MODEL BSSB-CURVED**

(BENCHSEAT/SHOEBOX/CURVED)

500mm Height: Depth: 600mm Nominal Length: Seating: Compact Laminate

Shoebox: Compact Laminate or

Laminated MR MDF