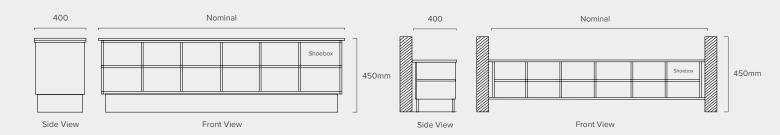

## SINGLE BENCH SEAT

#### MODEL BSSB-SINGLE

(BENCHSEAT/SHOEBOX/SINGLE)

450mm Height: Depth: 400mm Nominal Length:

Seating: Compact Laminate Shoebox: Compact Laminate or

Laminated MR MDF

#### SINGLE BENCH SEAT WITH SHOEBOX

#### SINGLE BENCH SEAT WITH SHOEBOX WALL MOUNTED

TOILETS & SHOWER CUBICLES
LOCKERS & BENCH SEATS
IPS WALL PANELLING
JOINERY / CABINETWORKS
TABLE TOPS CUT TO SIZE