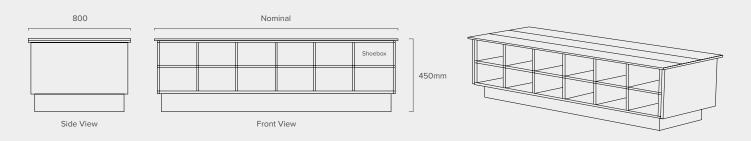

# **DOUBLE BENCH SEAT**

#### **MODEL BSSB-DOUBLE**

(BENCHSEAT/SHOEBOX/DOUBLE)

450mm Height: Depth: 800mm Length: Nominal

Seating: Compact Laminate Shoebox: Compact Laminate or

Laminated MR MDF