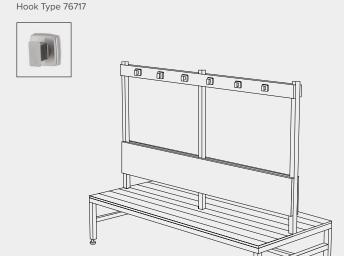

# **Double Island Bench Seating**

**Product Specifications** 

## **MODEL IBS-DOUBLE**

Seat: 450mm high x 400mm deep

Backrest: 300mm high

Hook Strip: 100mm high
Overall Height: 1650mm

Available Lengths:

Material:

1500mm | 1800mm | 2000mm | 2400mm

Seat - Compact Laminate or Timber

Frame - Powder coated black galvanised

steel frame with adjustable legs.

Optional powder coated colours available.

#### MODEL IBS-D-HK76717

(Island Bench Seating - Double - Hook Type)