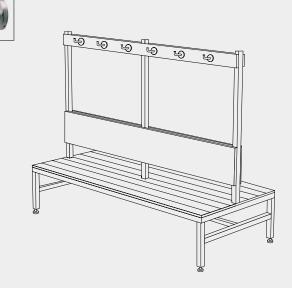

#### MODEL IBS-D-HK76827

(Island Bench Seating - Double - Hook Type)

### MODEL IBS-D-HK212

(Island Bench Seating - Double - Hook Type)

Hook Type 212

Solid seat with 1.5mm x 6mm grooves