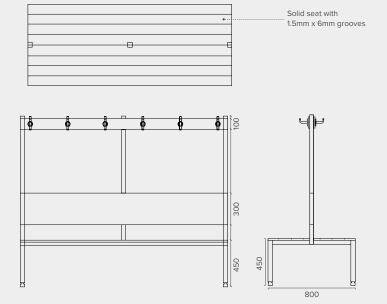

# **Double Island Bench Seating**

**Product Specifications** 

## **MODEL IBS-DOUBLE**

Seat: 450mm high x 400mm deep

Backrest: 300mm high

Hook Strip: 100mm high
Overall Height: 1650mm

Available Lengths:

Material:

1500mm | 1800mm | 2000mm | 2400mm

Seat - Compact Laminate or Timber

Frame - Powder coated black galvanised

steel frame with adjustable legs.

Optional powder coated colours available.