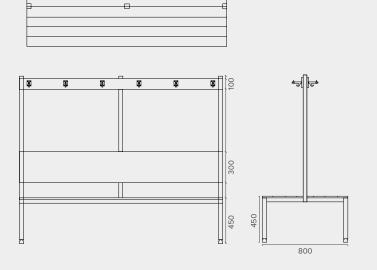

## **MODEL IBS-DOUBLE**

Seat: 450mm high x 400mm deep

Backrest: 300mm high

Hook Strip: 100mm high
Overall Height: 1650mm

Available Lengths:

Material:

1500mm | 1800mm | 2000mm | 2400mm

Seat - Compact Laminate or Timber

Frame - Powder coated black galvanised

steel frame with adjustable legs.

Optional powder coated colours available.

#### MODEL IBS-D-HK2116

(Island Bench Seating - Double - Hook Type)

1800

Hook Type 2116

TOILETS & SHOWER CUBICLES
LOCKERS & BENCH SEATS
IPS WALL PANELLING
JOINERY / CABINETWORKS
TABLE TOPS CUT TO SIZE