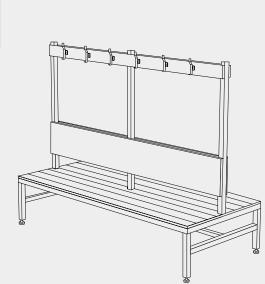

## **MODEL IBS-DOUBLE**

Seat: 450mm high x 400mm deep

Backrest: 300mm high

Hook Strip: 100mm high
Overall Height: 1650mm

Available Lengths:

Material:

1500mm | 1800mm | 2000mm | 2400mm

Seat - Compact Laminate or Timber

Frame - Powder coated black galvanised

steel frame with adjustable legs.

Optional powder coated colours available.

#### MODEL IBS-D-HK76717

(Island Bench Seating - Double - Hook Type)

#### MODEL IBS-D-HK2116

(Island Bench Seating - Double - Hook Type)

1800

Hook Type 2116

TOILETS & SHOWER CUBICLES
LOCKERS & BENCH SEATS
IPS WALL PANELLING
JOINERY / CABINETWORKS
TABLE TOPS CUT TO SIZE