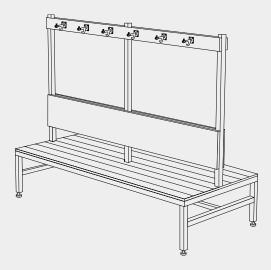

## **MODEL IBS-DOUBLE**

Seat: 450mm high x 400mm deep

Backrest: 300mm high

Hook Strip: 100mm high
Overall Height: 1650mm

Available Lengths:

Material:

1500mm | 1800mm | 2000mm | 2400mm

Seat - Compact Laminate or Timber

Frame - Powder coated black galvanised

steel frame with adjustable legs.

Optional powder coated colours available.