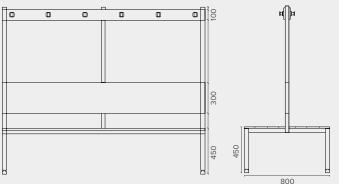

## **MODEL IBS-DOUBLE**

Seat: 450mm high x 400mm deep

Backrest: 300mm high

Hook Strip: 100mm high
Overall Height: 1650mm

Available Lengths:

Material:

1500mm | 1800mm | 2000mm | 2400mm

Seat - Compact Laminate or Timber

Frame - Powder coated black galvanised

steel frame with adjustable legs.

Optional powder coated colours available.