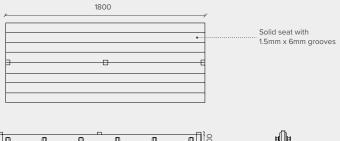

### MODEL IBS-D-HK212

(Island Bench Seating - Double - Hook Type)

Hook Type 212

Solid seat with 1.5mm x 6mm grooves