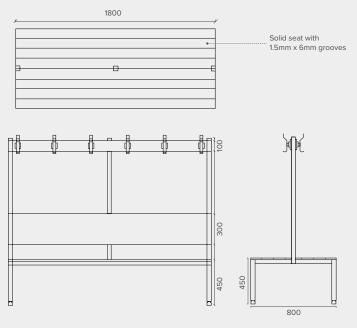

## **MODEL IBS-DOUBLE**

Seat: 450mm high x 400mm deep

Backrest: 300mm high

Hook Strip: 100mm high
Overall Height: 1650mm

Available Lengths:

Material:

1500mm | 1800mm | 2000mm | 2400mm

Seat - Compact Laminate or Timber

Frame - Powder coated black galvanised

steel frame with adjustable legs.

Optional powder coated colours available.

### MODEL IBS-D-HK212

(Island Bench Seating - Double - Hook Type)

Hook Type 212

Solid seat with 1.5mm x 6mm grooves