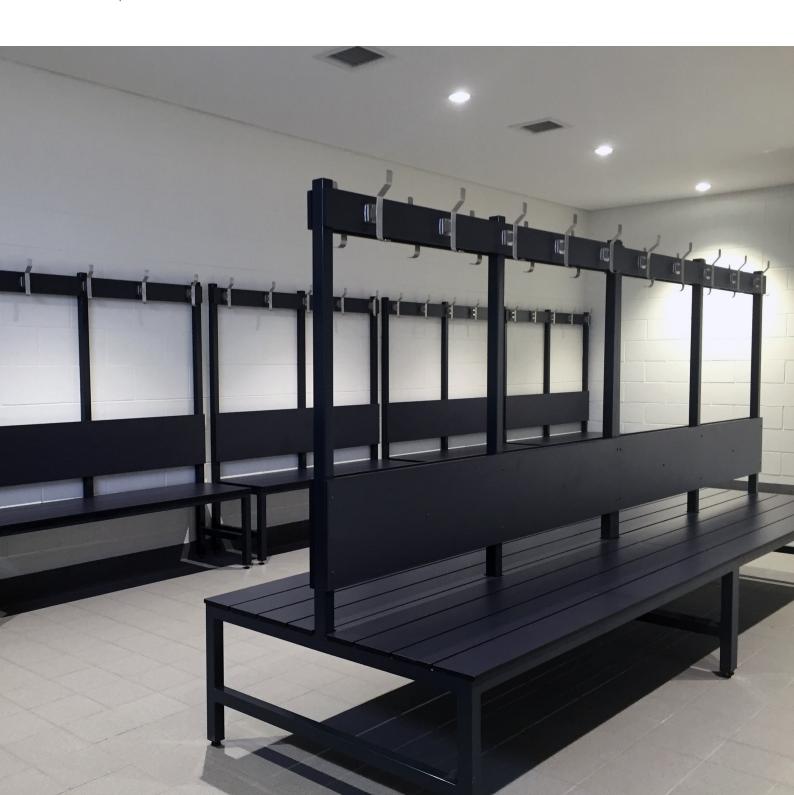

## **MODEL IBS-DOUBLE**

Seat: 450mm high x 400mm deep

Backrest: 300mm high

Hook Strip: 100mm high
Overall Height: 1650mm

Available Lengths:

Material:

1500mm | 1800mm | 2000mm | 2400mm

Seat - Compact Laminate or Timber

Frame - Powder coated black galvanised

steel frame with adjustable legs.

Optional powder coated colours available.

#### MODEL IBS-D-HK76827

(Island Bench Seating - Double - Hook Type)

### MODEL IBS-D-HK212

(Island Bench Seating - Double - Hook Type)

Hook Type 212

Solid seat with 1.5mm x 6mm grooves