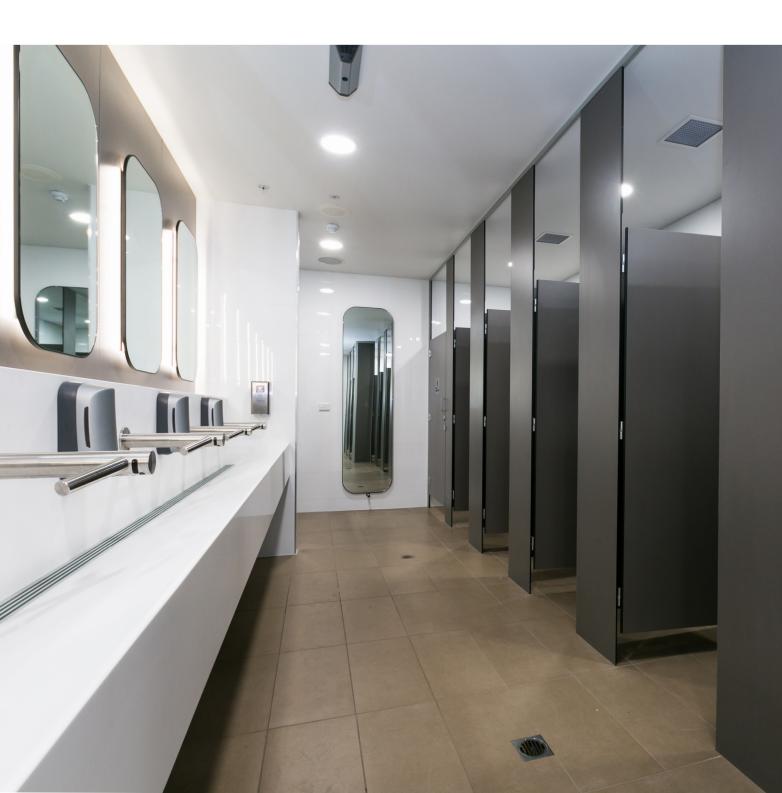

# **Floor Mounted Ceiling Fixed**

Cubicle System Model R-FMCF

# Installation

Supply and Installation available (not available flat packed)

System Height Floor to ceiling

Overall Depth 1500mm – 1800mm

Floor Clearance

#### Optional

- Endura bolt through hardware
- Anti-microbial hardware
- Omega black hardware
- Rebated doors for maximum privacy
- Powdercoated channel

Concealed Fixed Panels Mounted Directly to the Floor