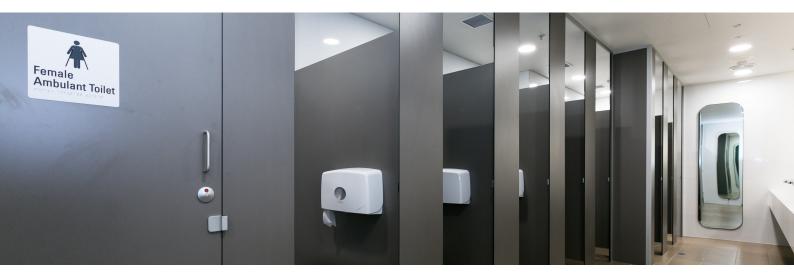

#### Optional

- Endura bolt through hardware
- Anti-microbial hardware
- Omega black hardware
- Rebated doors for maximum privacy
- Powdercoated channel

Concealed Fixed Panels Mounted Directly to the Floor

### Omega Hardware (Optional hardware available)

Round red and green indicator | Three gravity hinges per door | Coat hook and bumper - 2 Year Manufacturers Warranty

TOILETS & SHOWER CUBICLES LOCKERS & BENCH SEATS IPS WALL PANELLING JOINERY / CABINETWORKS TABLE TOPS CUT TO SIZE