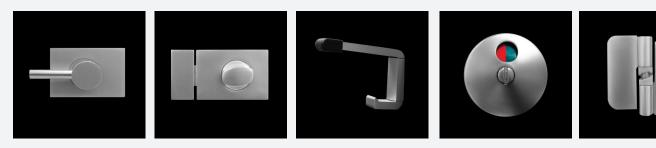

### Omega Hardware (Optional hardware available)

Round red and green indicator | Three gravity hinges per door | Coat hook and bumper - 2 Year Manufacturers Warranty

TOILETS & SHOWER CUBICLES LOCKERS & BENCH SEATS IPS WALL PANELLING JOINERY / CABINETWORKS TABLE TOPS CUT TO SIZE