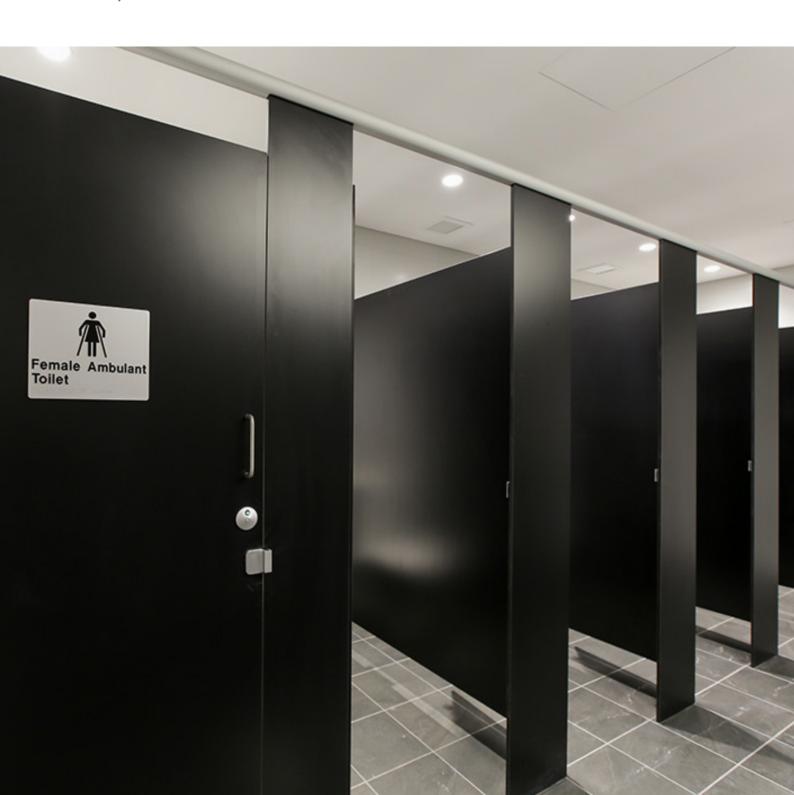

# Floor Mounted Overhead Braced

Cubicle System Model R-FMOB

#### **Built to withstand vandalism**

Strong, durable and graffiti resistance

- Natural anodised aluminium components
- · Overhead rail
- · Wall channel
- · Corner posts
- Concealed fixed frontals mounted directly to the floor

#### Material - 13mm compact laminate

Suitable for toilet and shower cubicles, can be hosed for cleaning

#### Optional

- Endura bolt through hardware
- · Black concealed fixed hardware
- Anti-microbial hardware
- Rebated doors for maximum privacy
- Powdercoated channel

Concealed Fixed Panels

Mounted Directly to the Floor