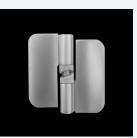

## Omega Hardware (Optional hardware available)

Round red and green indicator I Three gravity hinges per door I Coat hook and bumper - 2 Year Manufacturers Warranty

TOILETS & SHOWER CUBICLES
LOCKERS & BENCH SEATS
IPS WALL PANELLING
JOINERY / CABINETWORKS
TABLE TOPS CUT TO SIZE