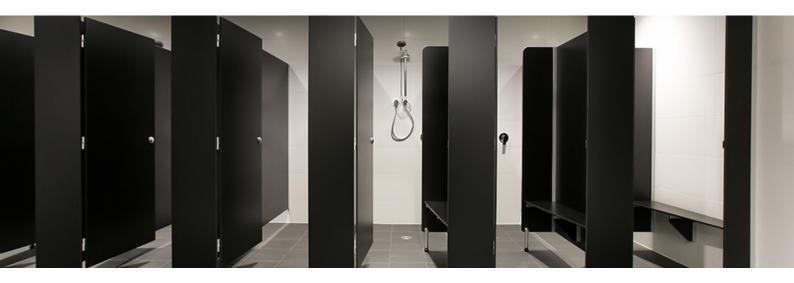

#### Material - 13mm compact laminate

Suitable for toilet and shower cubicles, can be hosed for cleaning

#### **System Height**

2000mm

## **Overall Depth**

1500mm – 1800mm

#### Floor Clearance

170mm