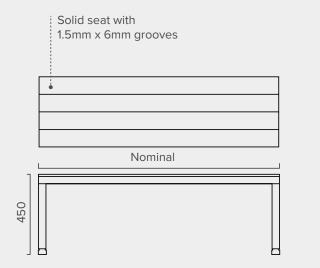

#### **SINGLE SEAT MODEL FS-400**

Seat: 450mm high x 400mm deep

Length: Nominal

Material: Seat - Compact Laminate or Timber

Frame - Powder coated black galvanised

steel frame with adjustable legs.

Optional powder coated colours available.

#### **DOUBLE SEAT MODEL FS-800**

Seat: 450mm high x 800mm deep

Length: Nominal

Material: Seat - Compact Laminate or Timber

Frame - Powder coated black galvanised

steel frame with adjustable legs.

Optional powder coated colours available.