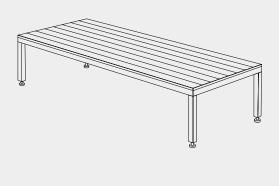

#### **DOUBLE SEAT MODEL FS-800**

Seat: 450mm high x 800mm deep

Length: Nominal

Material: Seat - Compact Laminate or Timber

Frame - Powder coated black galvanised

steel frame with adjustable legs.

Optional powder coated colours available.

### **DOUBLE SEAT MODEL FS-800**

TOILETS & SHOWER CUBICLES
LOCKERS & BENCH SEATS
IPS WALL PANELLING
JOINERY / CABINETWORKS
TABLE TOPS CUT TO SIZE