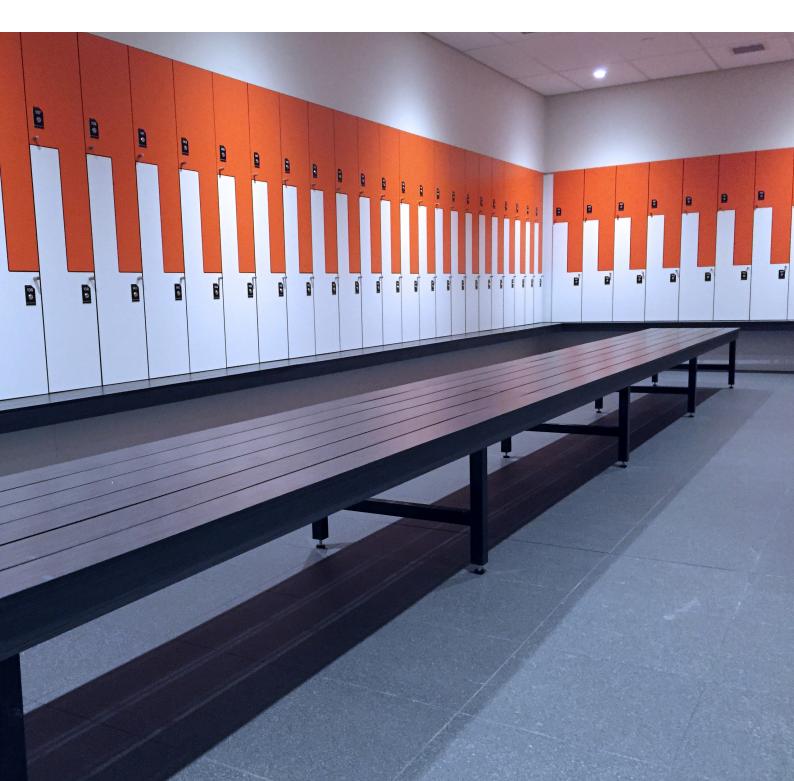

#### **SINGLE SEAT MODEL FS-400**

Seat: 450mm high x 400mm deep

Length: Nominal

Material: Seat - Compact Laminate or Timber

Frame - Powder coated black galvanised

steel frame with adjustable legs.

Optional powder coated colours available.

#### **DOUBLE SEAT MODEL FS-800**

Seat: 450mm high x 800mm deep

Length: Nominal

Material: Seat - Compact Laminate or Timber

Frame - Powder coated black galvanised

steel frame with adjustable legs.

Optional powder coated colours available.