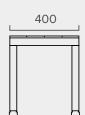

#### **SINGLE SEAT MODEL FS-400**

Seat: 450mm high x 400mm deep

Length: Nominal

Material: Seat - Compact Laminate or Timber

Frame - Powder coated black galvanised

steel frame with adjustable legs.

Optional powder coated colours available.

#### SINGLE SEAT MODEL FS-400