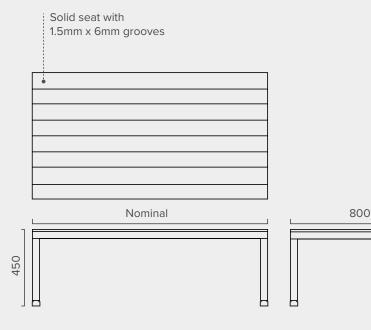

#### **SINGLE SEAT MODEL FS-400**

Seat: 450mm high x 400mm deep

Length: Nominal

Material: Seat - Compact Laminate or Timber

Frame - Powder coated black galvanised

steel frame with adjustable legs.

Optional powder coated colours available.

#### **DOUBLE SEAT MODEL FS-800**

Seat: 450mm high x 800mm deep

Length: Nominal

Material: Seat - Compact Laminate or Timber

Frame - Powder coated black galvanised

steel frame with adjustable legs.

Optional powder coated colours available.

#### SINGLE SEAT MODEL FS-400