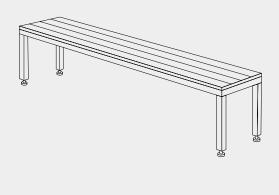

#### **SINGLE SEAT MODEL FS-400**

Seat: 450mm high x 400mm deep

Length: Nominal

Material: Seat - Compact Laminate or Timber

Frame - Powder coated black galvanised

steel frame with adjustable legs.

Optional powder coated colours available.

#### **DOUBLE SEAT MODEL FS-800**

Seat: 450mm high x 800mm deep

Length: Nominal

Material: Seat - Compact Laminate or Timber

Frame - Powder coated black galvanised

steel frame with adjustable legs.

Optional powder coated colours available.