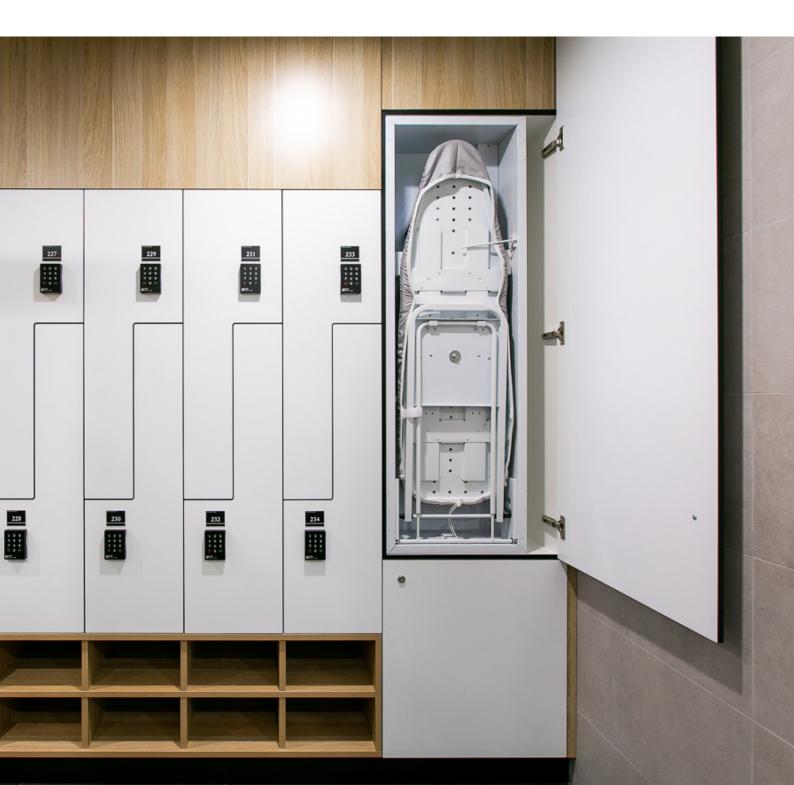

### IRONING BOARD CUPBOARD WITH IRONING BOARD KIT

Locker Type: Ironing Board Cupboard

Model No. IB-KIT (Ironing Board Cupboard/Complete with Ironing Board Kit)

Locker Description: Ironing board cupboard complete with ironing board kit

#### Ironing Board Cupboard with Ironing Board Kit Includes

- Doors 18mm MR MDF with 2mm ABS edge to match
- · Door handle D type
- Carcass 16mm white HMR board with 2mm black ABS edging
- · Compact laminate plinth and kicker 110mm high
- Custom Sizes Available

#### Ironing board kit

- Iron included
- 45deg & 90deg swivel board
- Height 3 tier ironing board levels
- · Cotton coated rayon ironing board cover included
- Built in 40watt light
- · Automatic switch off timer for light and power
- · Utility shelf for storage
- Voltage 240 Volts / 50 Hertz
- Electrical Testing AS/NZS 60335.1