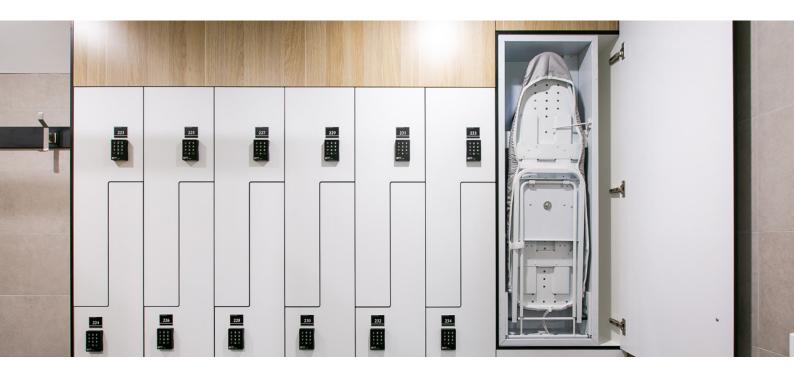

### IRONING BOARD CUPBOARD WITH IRONING BOARD KIT

Locker Type: Ironing Board Cupboard

Model No. IB-KIT (Ironing Board Cupboard/Complete with Ironing Board Kit)

Locker Description: Ironing board cupboard complete with ironing board kit

#### Ironing Board Cupboard with Ironing Board Kit Includes

- Doors 18mm MR MDF with 2mm ABS edge to match
- · Door handle D type
- Carcass 16mm white HMR board with 2mm black ABS edging
- · Compact laminate plinth and kicker 110mm high
- Custom Sizes Available

#### Ironing board kit

- Iron included
- 45deg & 90deg swivel board
- Height 3 tier ironing board levels
- · Cotton coated rayon ironing board cover included
- Built in 40watt light
- · Automatic switch off timer for light and power
- · Utility shelf for storage
- Voltage 240 Volts / 50 Hertz
- Electrical Testing AS/NZS 60335.1