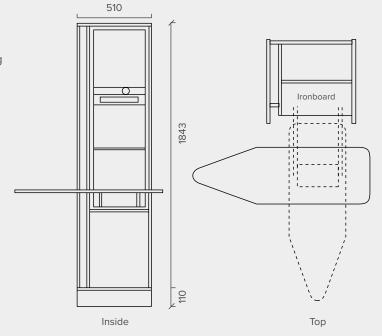

#### Ironing Board Cupboard with Ironing Board Kit Includes

- Doors 18mm MR MDF with 2mm ABS edge to match
- · Door handle D type
- Carcass 16mm white HMR board with 2mm black ABS edging
- · Compact laminate plinth and kicker 110mm high
- Custom Sizes Available

#### Ironing board kit

- Iron included
- 45deg & 90deg swivel board
- Height 3 tier ironing board levels
- · Cotton coated rayon ironing board cover included
- Built in 40watt light
- · Automatic switch off timer for light and power
- · Utility shelf for storage
- Voltage 240 Volts / 50 Hertz
- Electrical Testing AS/NZS 60335.1