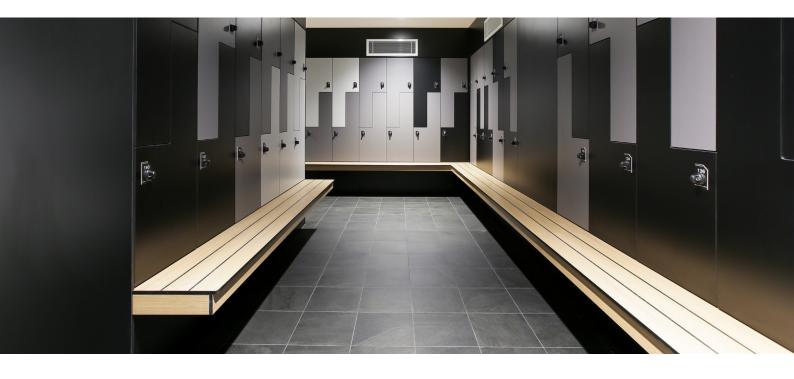

#### **Z SHAPED TWO TIER LOCKERS WITH SEATING**

Locker Type: 2 Tier Z Locker with Seating

Model No. ZTS-300 – 300mm | ZTS-400 – 400mm Locker Description: Single door storage unit with seating

### Z Shaped Two Tier Lockers with Seating Includes

- Cam locks individually keyed with two master keys
- Engraved vinyl number plates
- · Hanging rail
- Rear vents
- Door pull knobs
- · Doors Z shaped 13mm compact laminate
- · Carcass 16mm white HMR board with 2mm black ABS edging
- Galvanized powder coated steel frame and seat support (concealed)
- Seating 300mm deep compact laminate
- Bottom fascia panel 13mm compact laminate Height 450mm
- Custom Sizes Available