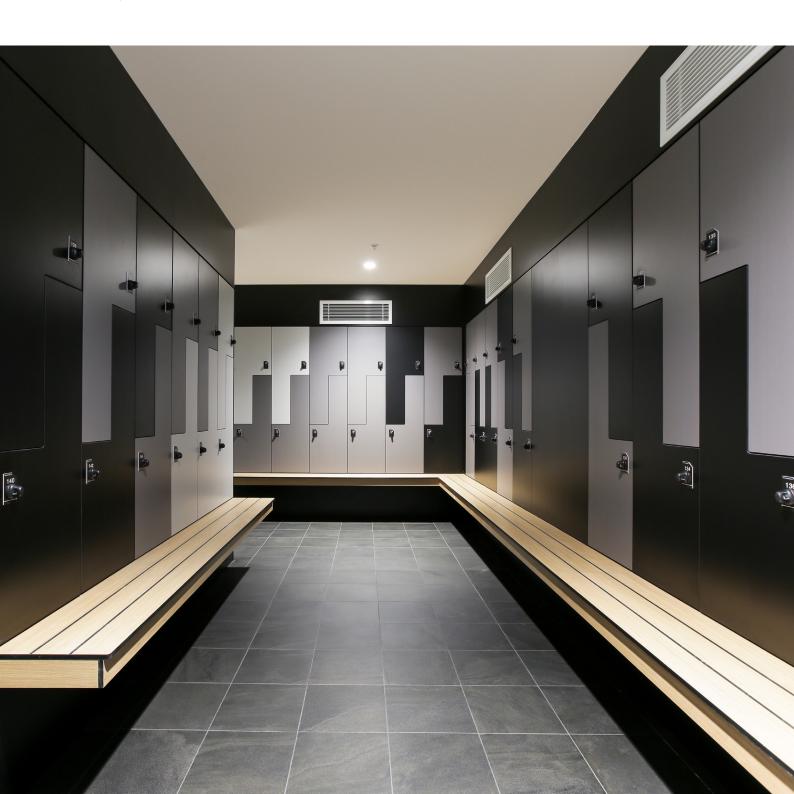

#### **Z SHAPED TWO TIER LOCKERS WITH SEATING**

Locker Type: 2 Tier Z Locker with Seating

Model No. ZTS-300 – 300mm | ZTS-400 – 400mm Locker Description: Single door storage unit with seating

### Z Shaped Two Tier Lockers with Seating Includes

- Cam locks individually keyed with two master keys
- Engraved vinyl number plates
- · Hanging rail
- Rear vents
- Door pull knobs
- · Doors Z shaped 13mm compact laminate
- · Carcass 16mm white HMR board with 2mm black ABS edging
- Galvanized powder coated steel frame and seat support (concealed)
- Seating 300mm deep compact laminate
- Bottom fascia panel 13mm compact laminate Height 450mm
- Custom Sizes Available