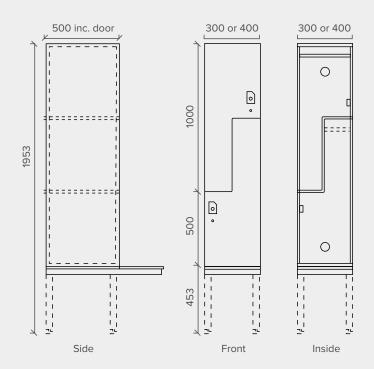

#### **Z SHAPED TWO TIER LOCKERS WITH SEATING**

Locker Type: 2 Tier Z Locker with Seating

Model No. ZTS-300 – 300mm | ZTS-400 – 400mm Locker Description: Single door storage unit with seating

### Z Shaped Two Tier Lockers with Seating Includes

- Cam locks individually keyed with two master keys
- Engraved vinyl number plates
- · Hanging rail
- Rear vents
- Door pull knobs
- · Doors Z shaped 13mm compact laminate
- · Carcass 16mm white HMR board with 2mm black ABS edging
- Galvanized powder coated steel frame and seat support (concealed)
- Seating 300mm deep compact laminate
- Bottom fascia panel 13mm compact laminate Height 450mm
- Custom Sizes Available