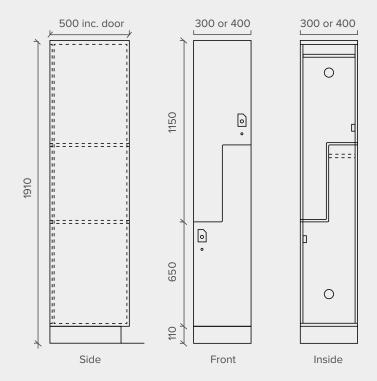

## **Z SHAPED TWO TIER LOCKERS**

Locker Type: Z Shaped Two Tier Lockers

Model No. ZT-300 – 300mm | ZT-400 – 400mm

Locker Description: 2 door storage unit with hanging rail. Ideal for uniform storage

### **Z Shaped Two Tier Lockers Includes**

- · Cam locks individually keyed with two master keys
- Engraved vinyl number plates
- · Hanging rail
- · Rear vents
- · Door pull knobs
- Doors Z shaped 13mm compact laminate
- · Carcass 16mm white HMR board with 2mm black ABS edging
- Plinth and kicker 110mm high compact laminate
- · Custom Sizes Available
- · Shelf options available fixed or adjustable