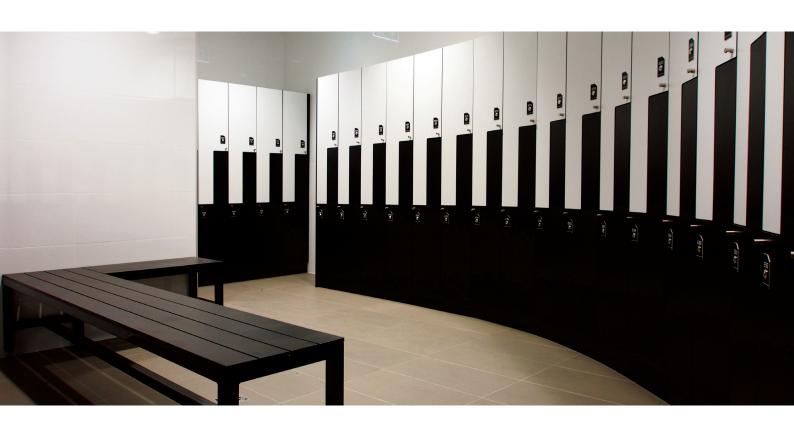

## **Z SHAPED TWO TIER LOCKERS**

Locker Type: Z Shaped Two Tier Lockers

Model No. ZT-300 – 300mm | ZT-400 – 400mm

Locker Description: 2 door storage unit with hanging rail. Ideal for uniform storage

### **Z Shaped Two Tier Lockers Includes**

- · Cam locks individually keyed with two master keys
- Engraved vinyl number plates
- · Hanging rail
- · Rear vents
- · Door pull knobs
- Doors Z shaped 13mm compact laminate
- · Carcass 16mm white HMR board with 2mm black ABS edging
- Plinth and kicker 110mm high compact laminate
- · Custom Sizes Available
- · Shelf options available fixed or adjustable

#### **Lock Options Available**

- · Padlock receptors
- Keypad locks
- · Timed keypad locks
- Coin retain or coin return locks
- RFID Mifare battery operated locks and for larger installations, hardwired smartcard