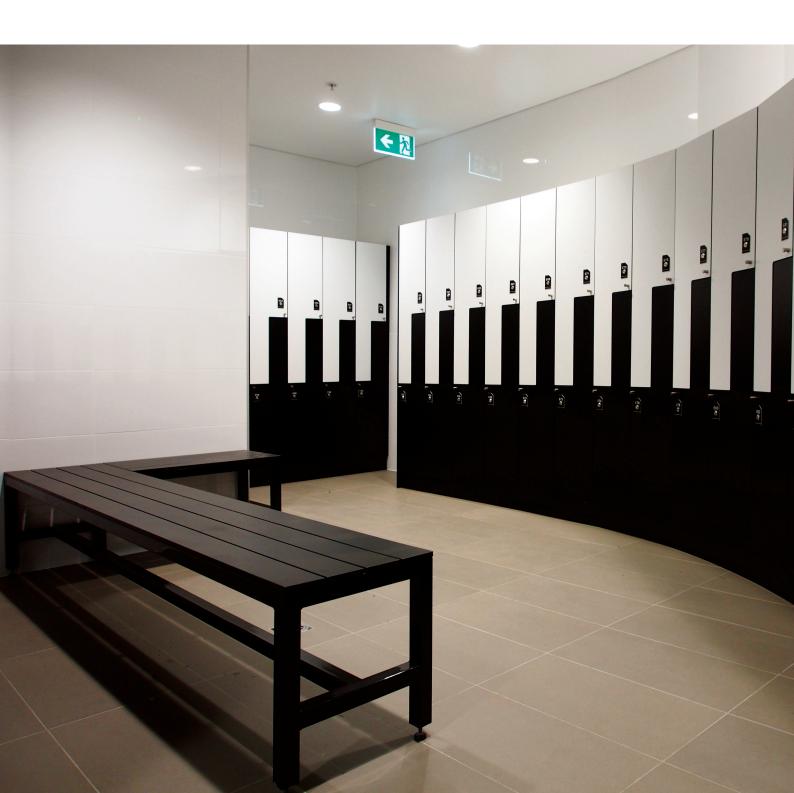

## **Z SHAPED TWO TIER LOCKERS**

Locker Type: Z Shaped Two Tier Lockers

Model No. ZT-300 – 300mm | ZT-400 – 400mm

Locker Description: 2 door storage unit with hanging rail. Ideal for uniform storage

### **Z Shaped Two Tier Lockers Includes**

- · Cam locks individually keyed with two master keys
- Engraved vinyl number plates
- · Hanging rail
- · Rear vents
- · Door pull knobs
- Doors Z shaped 13mm compact laminate
- · Carcass 16mm white HMR board with 2mm black ABS edging
- Plinth and kicker 110mm high compact laminate
- · Custom Sizes Available
- · Shelf options available fixed or adjustable

#### **Lock Options Available**

- · Padlock receptors
- Keypad locks
- · Timed keypad locks
- Coin retain or coin return locks
- RFID Mifare battery operated locks and for larger installations, hardwired smartcard