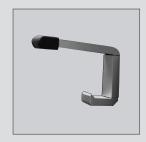

# Omega Hardware (Optional hardware available)

Round red and green indicator I Three gravity hinges per door I Coat hook and bumper - 2 Year Manufacturers Warranty

TOILETS | SHOWER CUBICLE PARTITIONING SYSTEMS
LOCKERS | BENCH SEATS | HOOK STRIPS