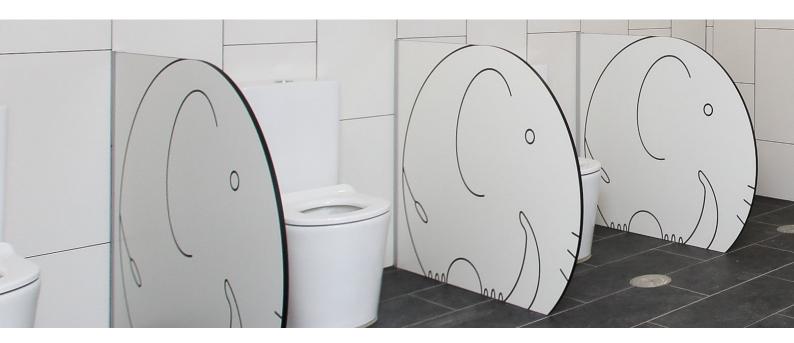

# Junior | Pre-Primary Floor Mounted

Cubicle System Model R-JUNIOR

# Safety is our priority

Rounded corners, safety channel caps strong and sturdy

- Wall channel with safety caps
- Corner posts with safety caps
- Concealed fixed to the floor for strength and stability
- Doors and panels radiused for safety
- · Routered designs available

# Optional

- Endura bolt through hardware
- · Anti-microbial hardware
- Powdercoated channel

Radiused Corners and Safety Channel Caps