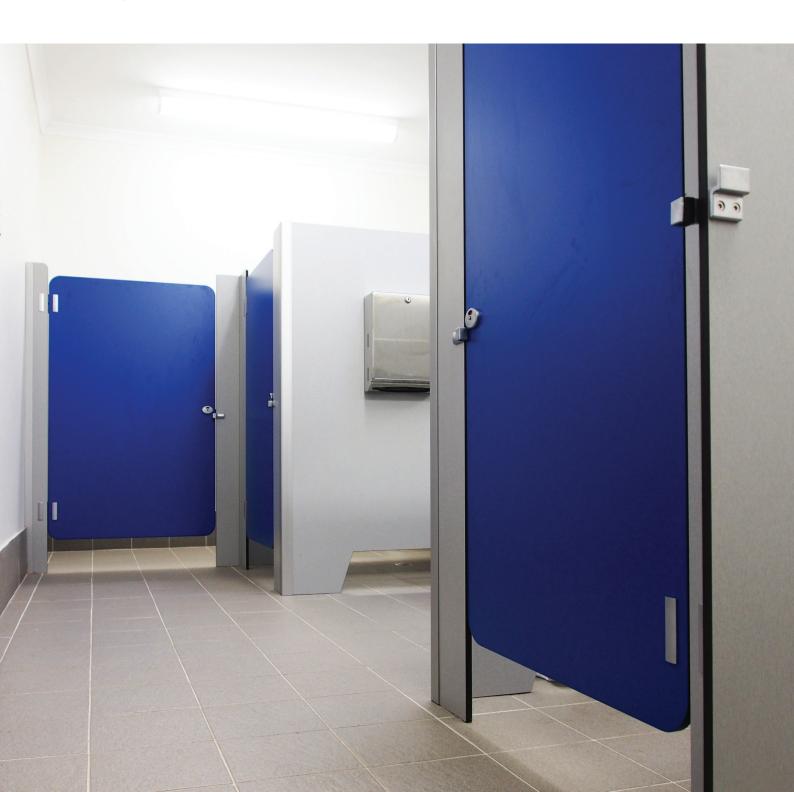

# Junior | Pre-Primary Floor Mounted

Cubicle System Model R-JUNIOR

# Safety is our priority

Rounded corners, safety channel caps strong and sturdy

- Wall channel with safety caps
- Corner posts with safety caps
- Concealed fixed to the floor for strength and stability
- Doors and panels radiused for safety
- · Routered designs available