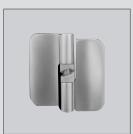

# Omega Hardware (Optional hardware available)

Round red and green indicator I Three gravity hinges per door I Coat hook and bumper - 2 Year Manufacturers Warranty

TOILETS | SHOWER CUBICLE PARTITIONING SYSTEMS
LOCKERS | BENCH SEATS | HOOK STRIPS