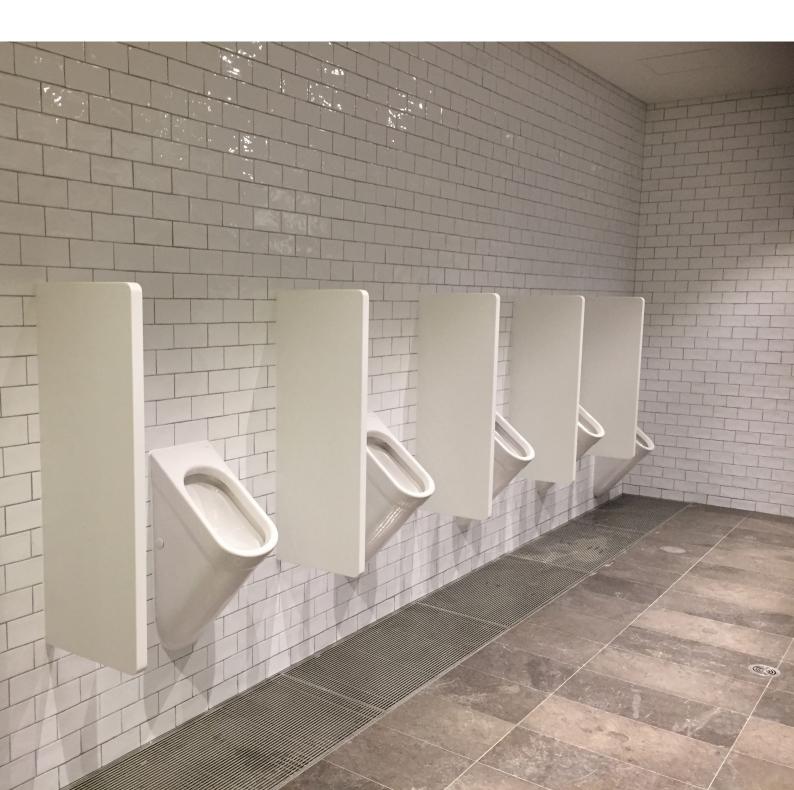

# **Urinal Privacy Panels**

Floor Mounted Privacy Panel/Pedestal Mounted Privacy Panel/Corian Privacy Panel/Euro Privacy Panel

## **Urinal Privacy Panels**

Model FMPP/PMPP/CORIAN/EURO

#### Models Available in 13mm Compact Laminate

- Euro 700 Privacy Panel 700mm high
- Euro 900 Privacy Panel 900mm high
- Euro 1200 Privacy Panel 1200mm high
- FMPP Floor Mounted Privacy Panel
- PMPP Pedestal Mounted Privacy Panel

## **Recommended Applications**

All Washroom Facilities where required