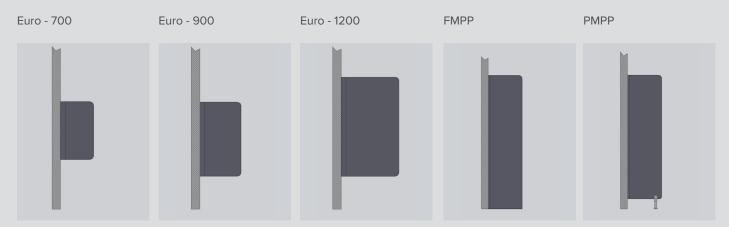

#### Models Available in 13mm Compact Laminate

- Euro 700 Privacy Panel 700mm high
- Euro 900 Privacy Panel 900mm high
- Euro 1200 Privacy Panel 1200mm high
- FMPP Floor Mounted Privacy Panel
- PMPP Pedestal Mounted Privacy Panel

## Models Available in Corian

• Euro-C Corian Privacy Panel 900mm high

## Models Available in 18mm or 33mm MR MDF Board

• PMPP Pedestal Mounted Privacy Panel