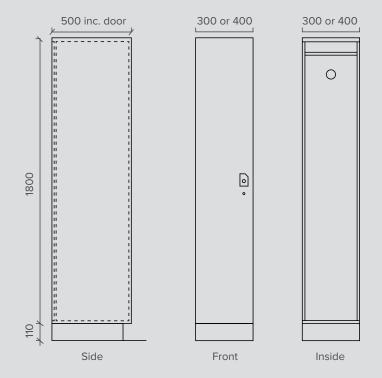

#### **1 TIER FULL HEIGHT LOCKER**

Locker Type: 1 Tier Locker

Model No. 1T-300 – 300mm | 1T-400 – 400mm Locker Description: Single door storage unit with hanging rail.

## 1 Tier Full Height Locker Includes

- Cam locks individually keyed with two master keys
- Engraved vinyl number plates
- · Hanging rail
- Rear vents
- · Door pull knobs
- Carcass 16mm white HMR board with
- 2mm black ABS edging
- Plinth and kicker 110mm high compact laminate
- Custom Sizes Available
- Shelf options available fixed or adjustable

## **Door Options**

- 13mm compact laminate
- 18mm MR MDF