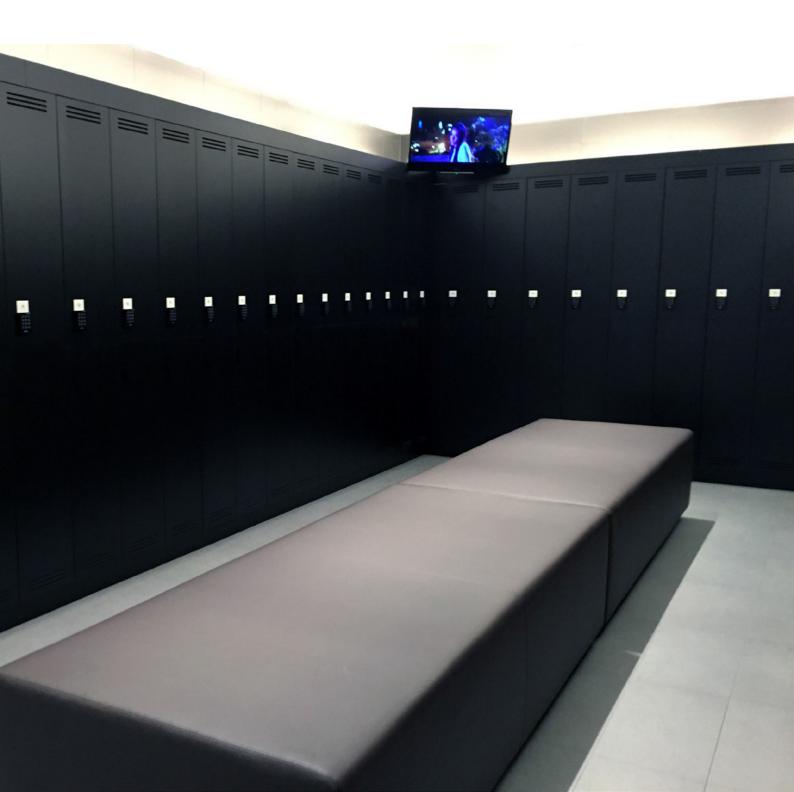

#### **1 TIER FULL HEIGHT LOCKER**

Locker Type: 1 Tier Locker

Model No. 1T-300 – 300mm | 1T-400 – 400mm Locker Description: Single door storage unit with hanging rail.

## 1 Tier Full Height Locker Includes

- Cam locks individually keyed with two master keys
- Engraved vinyl number plates
- · Hanging rail
- Rear vents
- · Door pull knobs
- Carcass 16mm white HMR board with
- 2mm black ABS edging
- Plinth and kicker 110mm high compact laminate
- Custom Sizes Available
- Shelf options available fixed or adjustable

### **Lock Options Available**

- · Padlock receptors
- Keypad locks
- · Timed keypad locks
- · Coin retain or coin return locks
- RFID Mifare battery operated locks and for larger installations, hardwired smartcard locks