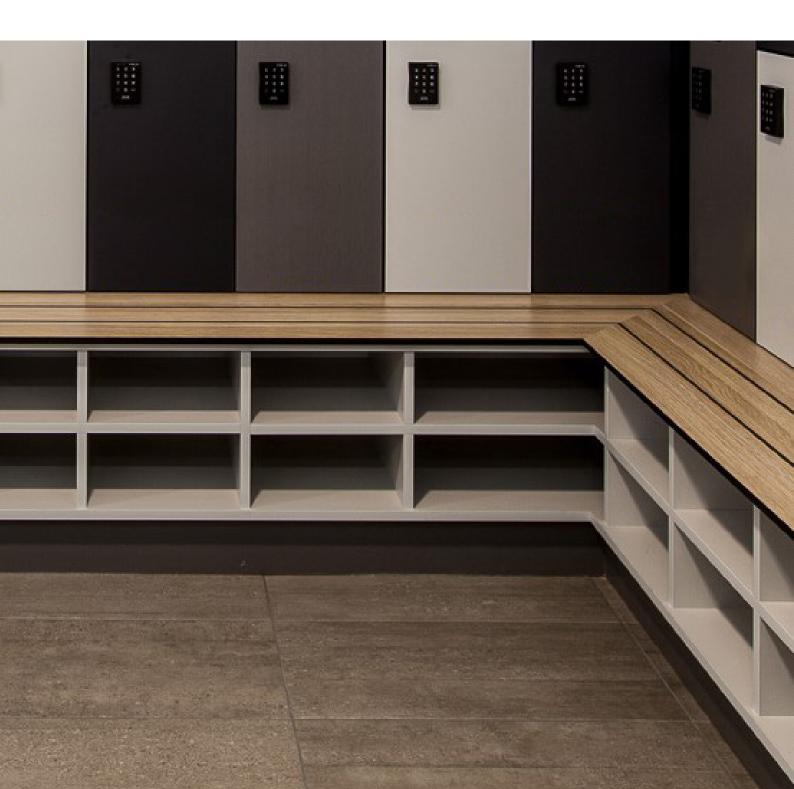

### 1 TIER LOCKER WITH SEATING AND SHOEBOX

Locker Type: 1 Tier Locker with Bench Seat and Shoe Box Model No. 1TSSB-300 – 300mm | 1TSSB-400 – 400mm

Locker Description: Single door storage unit with bench seating and shoe storage.

# 1 Tier Locker With Seating and Shoebox Includes

- Cam locks individually keyed with two master keys
- · Engraved vinyl number plates
- · Hanging rail
- Rear vents
- Door pull knobs
- Carcass 16mm white HMR board with 2mm black ABS edging
- Shoebox 18mm HMR board with 2mm ABS edge
- Seating 300mm deep compact laminate
- Plinth and kicker 13mm compact laminate
- · Custom Sizes Available
- Shelf options available fixed or adjustable