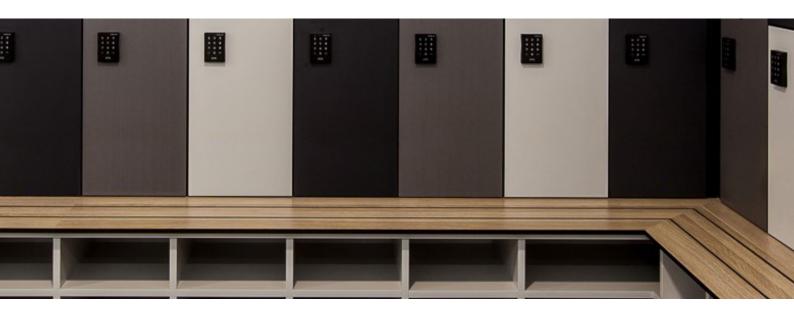

### 1 TIER LOCKER WITH SEATING AND SHOEBOX

Locker Type: 1 Tier Locker with Bench Seat and Shoe Box Model No. 1TSSB-300 – 300mm | 1TSSB-400 – 400mm

Locker Description: Single door storage unit with bench seating and shoe storage.

# 1 Tier Locker With Seating and Shoebox Includes

- Cam locks individually keyed with two master keys
- · Engraved vinyl number plates
- · Hanging rail
- Rear vents
- Door pull knobs
- Carcass 16mm white HMR board with 2mm black ABS edging
- Shoebox 18mm HMR board with 2mm ABS edge
- Seating 300mm deep compact laminate
- Plinth and kicker 13mm compact laminate
- · Custom Sizes Available
- Shelf options available fixed or adjustable