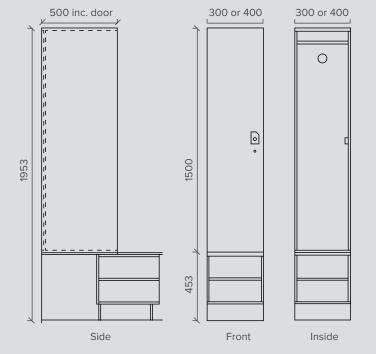

### 1 TIER LOCKER WITH SEATING AND SHOEBOX

Locker Type: 1 Tier Locker with Bench Seat and Shoe Box Model No. 1TSSB-300 – 300mm | 1TSSB-400 – 400mm

Locker Description: Single door storage unit with bench seating and shoe storage.

# 1 Tier Locker With Seating and Shoebox Includes

- Cam locks individually keyed with two master keys
- · Engraved vinyl number plates
- · Hanging rail
- Rear vents
- Door pull knobs
- Carcass 16mm white HMR board with 2mm black ABS edging
- Shoebox 18mm HMR board with 2mm ABS edge
- Seating 300mm deep compact laminate
- Plinth and kicker 13mm compact laminate
- · Custom Sizes Available
- Shelf options available fixed or adjustable