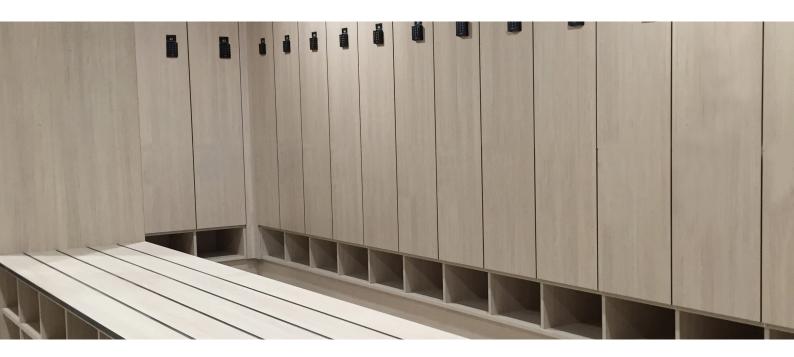

# **1 Tier Locker With Shoebox**

**Product Specifications** 

**Product Specifications** 

#### 1 TIER LOCKER WITH SHOEBOX

Locker Type: 1 Tier Locker with Shoe Box

Model No. 1TSB-300 – 300mm | 1TSB-400 – 400mm Locker Description: Single door storage unit with shoe storage.

## 1 Tier Locker With Shoebox Includes

- Cam locks individually keyed with two master keys
- Engraved vinyl number plates
- · Hanging rail
- Rear vents
- Door pull knobs
- Carcass 16mm white HMR board with 2mm black ABS edging
- Shoebox 18mm HMR board with 2mm ABS edge
- Plinth and kicker 13mm compact laminate
- Shelf options available fixed or adjustable