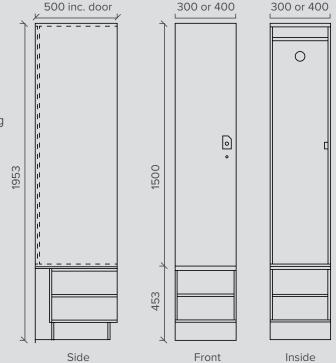

# **1 Tier Locker With Shoebox**

**Product Specifications** 

**Product Specifications** 

#### 1 TIER LOCKER WITH SHOEBOX

Locker Type: 1 Tier Locker with Shoe Box

Model No. 1TSB-300 – 300mm | 1TSB-400 – 400mm Locker Description: Single door storage unit with shoe storage.