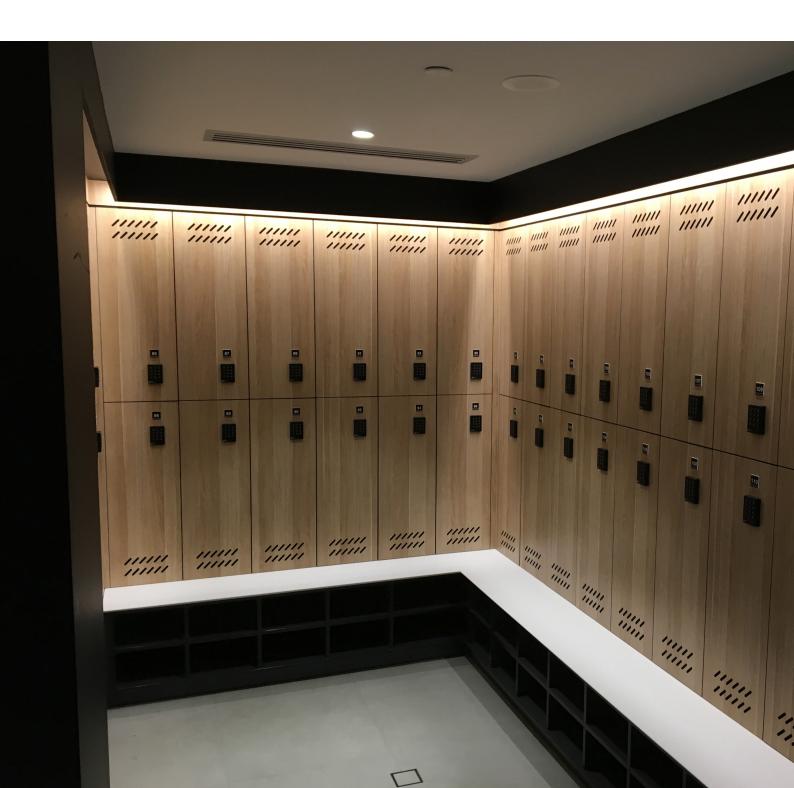

#### **2 TIER LOCKER WITH SEATING AND SHOEBOX**

Locker Type: 2 Tier Locker with Bench Seat and Shoe Box Model No. 2TSSB-300 – 300mm | 2TSSB-400 – 400mm

Locker Description: Two door storage unit with hanging rail and shoe storage.

#### 2 Tier Locker With Seating and Shoebox Includes

- Cam locks individually keyed with two master keys
- Engraved vinyl number plates
- Hanging rail
- Rear vents
- · Door pull knobs
- Carcass 16mm white HMR board with 2mm black ABS edging
- Shoebox 18mm HMR board with 2mm ABS edge
- Seating 300mm deep compact laminate
- Plinth and kicker 13mm compact laminate
- Custom Sizes Available
- Shelf options available fixed or adjustable