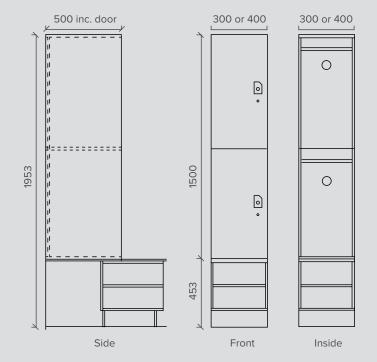

#### **2 TIER LOCKER WITH SEATING AND SHOEBOX**

Locker Type: 2 Tier Locker with Bench Seat and Shoe Box Model No. 2TSSB-300 – 300mm | 2TSSB-400 – 400mm

Locker Description: Two door storage unit with hanging rail and shoe storage.

#### 2 Tier Locker With Seating and Shoebox Includes

- Cam locks individually keyed with two master keys
- Engraved vinyl number plates
- Hanging rail
- Rear vents
- · Door pull knobs
- Carcass 16mm white HMR board with 2mm black ABS edging
- Shoebox 18mm HMR board with 2mm ABS edge
- Seating 300mm deep compact laminate
- Plinth and kicker 13mm compact laminate
- Custom Sizes Available
- Shelf options available fixed or adjustable