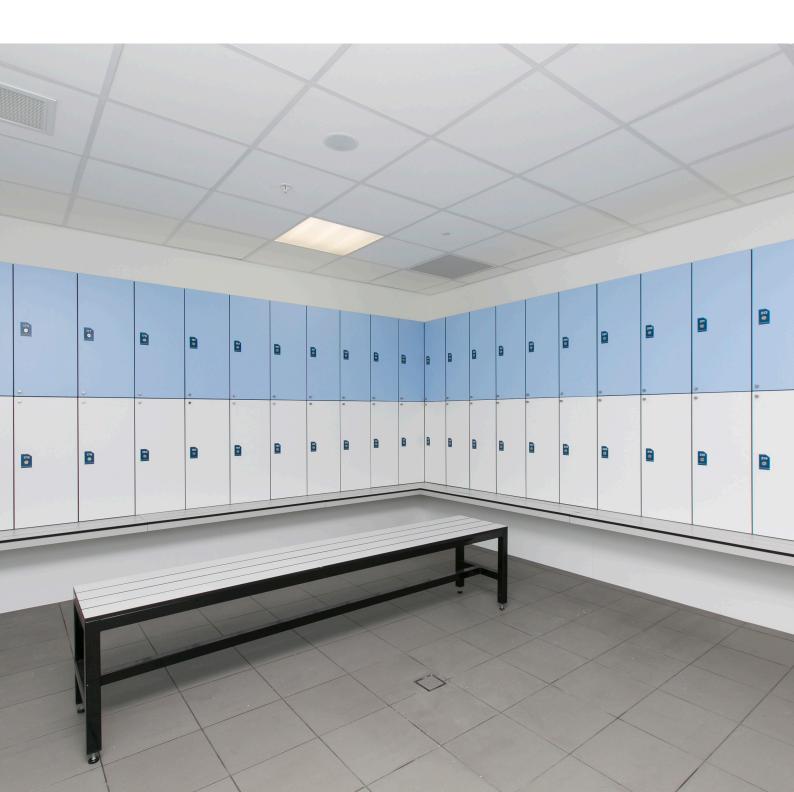

# 2 Tier Locker With Seating

**Product Specifications** 

**Product Specifications** 

## **2 TIER LOCKER WITH SEATING**

Locker Type: 2 Tier Locker with Bench Seat

Model No. 2TS-300 – 300mm | 2TS-400 – 400mm

Locker Description: Two door storage unit with hanging rail and bench seat.

## 2 Tier Locker With Seating Includes

- Cam locks individually keyed with two master keys
- · Engraved vinyl number plates
- · Hanging rail
- · Rear vents
- Door pull knobs
- Carcass 16mm white HMR board with 2mm black ABS edging
- Seating 300mm deep compact laminate
- · Galvanized powder coated steel frame and
- Seat support (concealed) behind the fascia
- Bottom fascia panel 13mm compact laminate
  - height 450mm
- Custom Sizes Available
- · Shelf options available fixed or adjustable