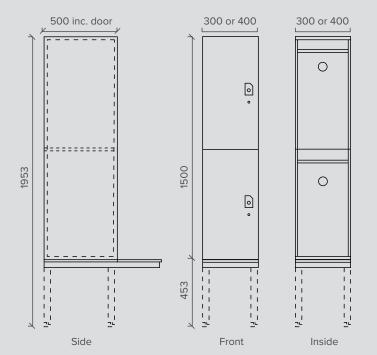

## **2 TIER LOCKER WITH SEATING**

Locker Type: 2 Tier Locker with Bench Seat

Model No. 2TS-300 – 300mm | 2TS-400 – 400mm

Locker Description: Two door storage unit with hanging rail and bench seat.

## 2 Tier Locker With Seating Includes

- Cam locks individually keyed with two master keys
- · Engraved vinyl number plates
- · Hanging rail
- · Rear vents
- Door pull knobs
- Carcass 16mm white HMR board with 2mm black ABS edging
- Seating 300mm deep compact laminate
- · Galvanized powder coated steel frame and
- Seat support (concealed) behind the fascia
- Bottom fascia panel 13mm compact laminate
  - height 450mm
- Custom Sizes Available
- · Shelf options available fixed or adjustable

## **Door Options**

- 13mm compact laminate
- 18mm MR MDF