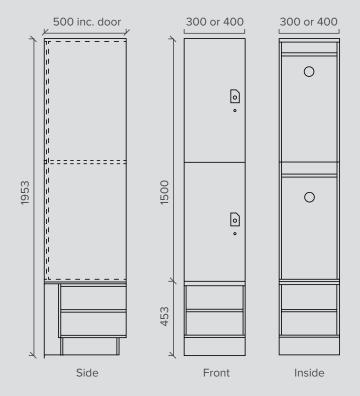

### **2 TIER LOCKER WITH SHOEBOX**

Locker Type: 2 Tier Locker with Shoe Box

Model No. 2TSB-300 – 300mm | 2TSB-400 – 400mm Locker Description: Two door storage unit with shoe storage.

## 2 Tier Locker With Shoebox Includes

- Cam locks individually keyed with two master keys
- · Engraved vinyl number plates
- · Hanging rail
- Rear vents
- Door pull knobs
- Carcass 16mm white HMR board with 2mm black ABS edging
- Shoebox 18mm HMR board with 2mm ABS edge
- Plinth and kicker 13mm compact laminate
- Shelf options available fixed or adjustable
- Door and Shoebox Options Available