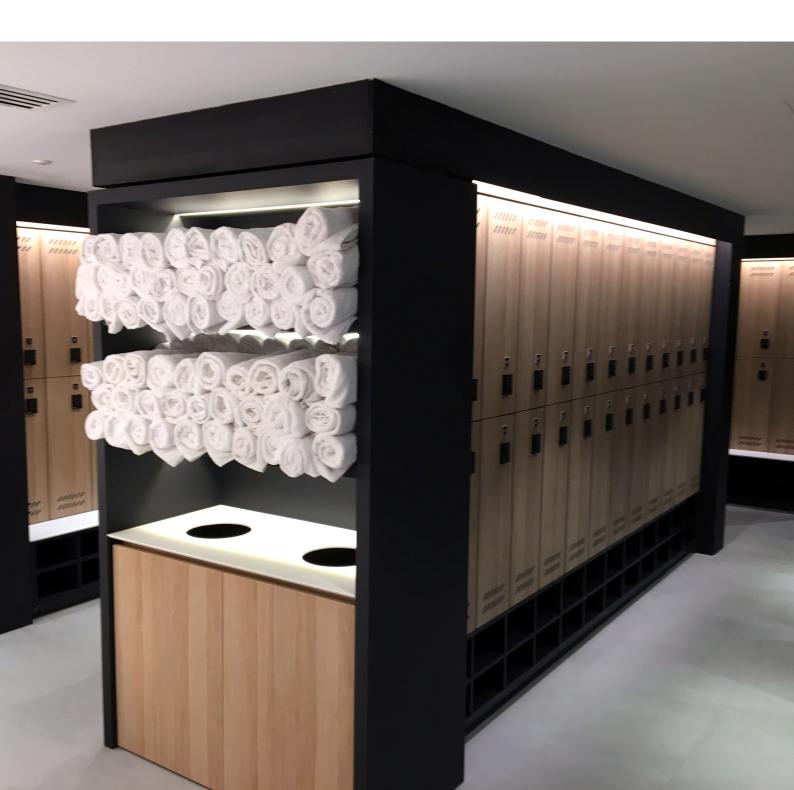

### **2 TIER LOCKER WITH SHOEBOX**

Locker Type: 2 Tier Locker with Shoe Box

Model No. 2TSB-300 – 300mm | 2TSB-400 – 400mm Locker Description: Two door storage unit with shoe storage.

## 2 Tier Locker With Shoebox Includes

- Cam locks individually keyed with two master keys
- · Engraved vinyl number plates
- · Hanging rail
- Rear vents
- Door pull knobs
- Carcass 16mm white HMR board with 2mm black ABS edging
- Shoebox 18mm HMR board with 2mm ABS edge
- Plinth and kicker 13mm compact laminate
- Shelf options available fixed or adjustable
- Door and Shoebox Options Available