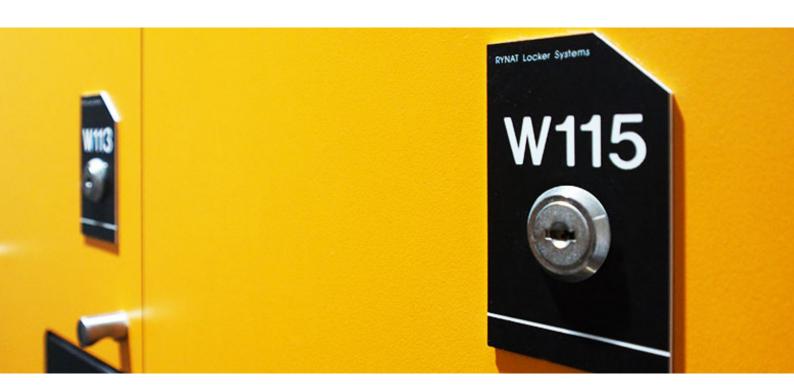

# **5 Tier Full Height Locker Includes**

- Cam locks individually keyed with two master keys
- Engraved vinyl number plates
- · Rear vents
- Door pull knobs
- Carcass 16mm white HMR board with 2mm black ABS edging
- Plinth and kicker 110mm high compact laminate
- · Custom Sizes Available