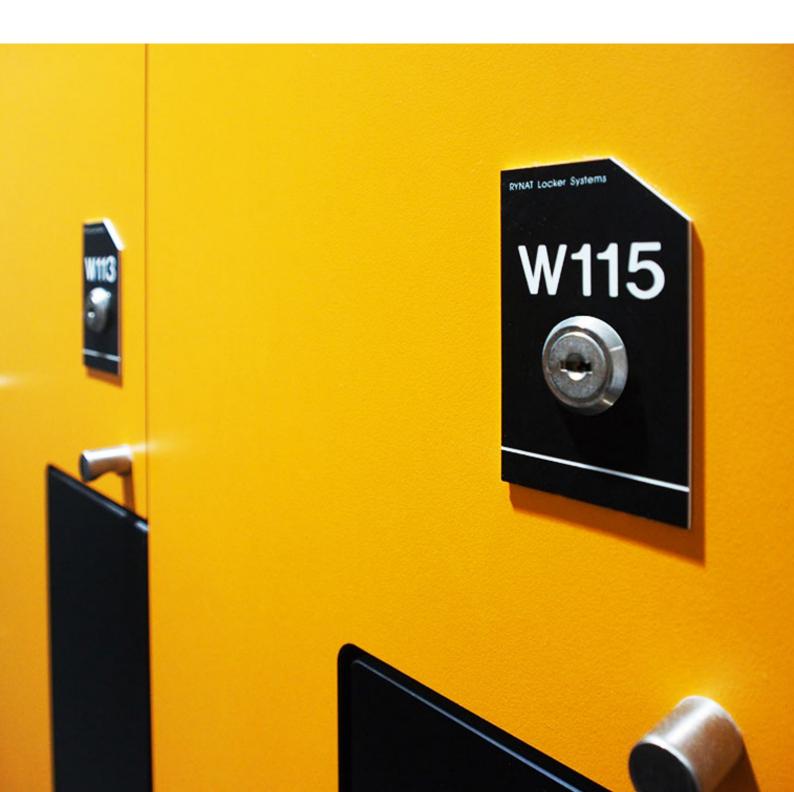

# **5 Tier Full Height Locker Includes**

- Cam locks individually keyed with two master keys
- Engraved vinyl number plates
- · Rear vents
- Door pull knobs
- Carcass 16mm white HMR board with 2mm black ABS edging
- Plinth and kicker 110mm high compact laminate
- · Custom Sizes Available