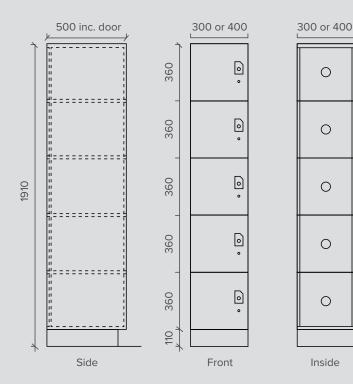

## **5 TIER FULL HEIGHT LOCKER**

Locker Type: 5 Tier Locker

Model No. 5T-300 – 300mm | 5T-400 – 400mm

Locker Description: Five door storage

# **5 Tier Full Height Locker Includes**

- Cam locks individually keyed with two master keys
- Engraved vinyl number plates
- · Rear vents
- Door pull knobs
- Carcass 16mm white HMR board with 2mm black ABS edging
- Plinth and kicker 110mm high compact laminate
- · Custom Sizes Available