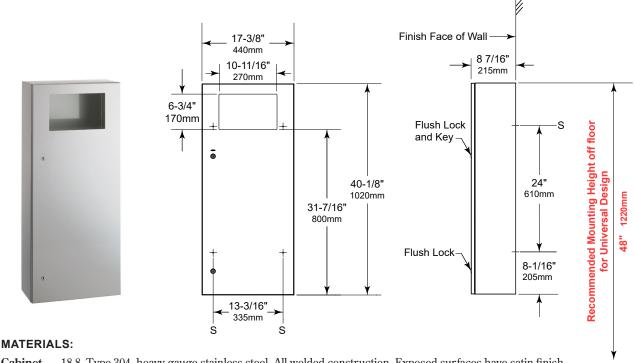

# **TrimLineSeries** ™ SURFACE-MOUNTED **WASTE RECEPTACLE**

**B-35649** 

Cabinet — 18-8, Type-304, heavy-gauge stainless steel. All-welded construction. Exposed surfaces have satin-finish.

Skirt — 18-8, Type-304, stainless steel with satin-finish.

Door — 18-8, Type-304, 18-gauge (1,2mm) stainless steel with satin-finish. Secured to cabinet with a concealed, full-length stainless steel piano-hinge. Equipped with two tumbler locks keyed like other Bobrick washroom accessories. Tumbler locks flush with the door no protrusion.

Waste Receptacle — Leak-proof, rigid molded plastic waste receptacle. Removable for servicing. Capacity: 12-gal. (45.4-L).

#### **INSTALLATION:**

Mount unit on wall with four #10 x 1-1/4" (4.8 x 32mm) sheet-metal screws (not furnished) at points indicated by an S. For plaster or dry wall construction, provide concealed backing to comply with local building codes, then secure unit with sheet-metal screws. For other wall surfaces, provide fiber plugs or expansion shields for use with sheet-metal screws, or provide 3/16" (5mm) toggle bolts or expansion bolts. If unit projects above top of wainscot, provide aluminum channel or other filler to eliminate gap between cabinet and finish face of wall.