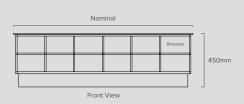

Side View

Seat: Depth: Length:

Seat:

Depth:

Length:

450mm 400mm Nominal

450mm

800mm