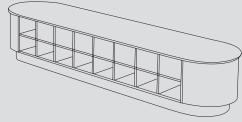

#### Optional:

- · Single Sided Shoebox base
- · Curved bench
- Double Sided Shoebox base
- Rectangular bench

Curved Bench Seat with Shoebox Model BSSB-CURVED

(Benchseat/Shoebox/Curved)

Seat: Depth: Length: 500mm 600mm Nominal Seating: Shoebox: Compact Laminate Compact Laminate or Laminated MR MDF