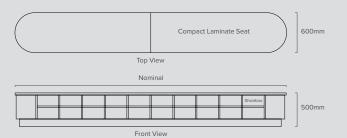

#### Optional:

- · Single Sided Shoebox base
- · Curved bench
- Double Sided Shoebox base
- Rectangular bench

Curved Bench Seat with Shoebox Model BSSB-CURVED

(Benchseat/Shoebox/Curved)

Seat: Depth: Length: 500mm 600mm Nominal Seating: Shoebox: Compact Laminate Compact Laminate or Laminated MR MDF