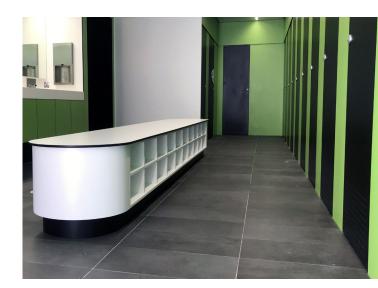

# **Bench Seating with Shoebox Underneath**

Product Specifications Front Image: Coniglio Ainsworth Architects

#### Optional:

- · Single Sided Shoebox base
- · Curved bench
- Double Sided Shoebox base
- Rectangular bench

Curved Bench Seat with Shoebox Model BSSB-CURVED

(Benchseat/Shoebox/Curved)

Seat: Depth: Length: 500mm 600mm Nominal Seating: Shoebox: Compact Laminate Compact Laminate or Laminated MR MDF