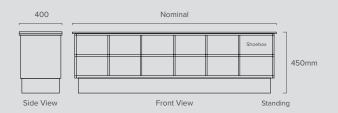

Side View

Seat: Depth: Length:

Seat:

Depth:

Length:

450mm 400mm Nominal

450mm

800mm