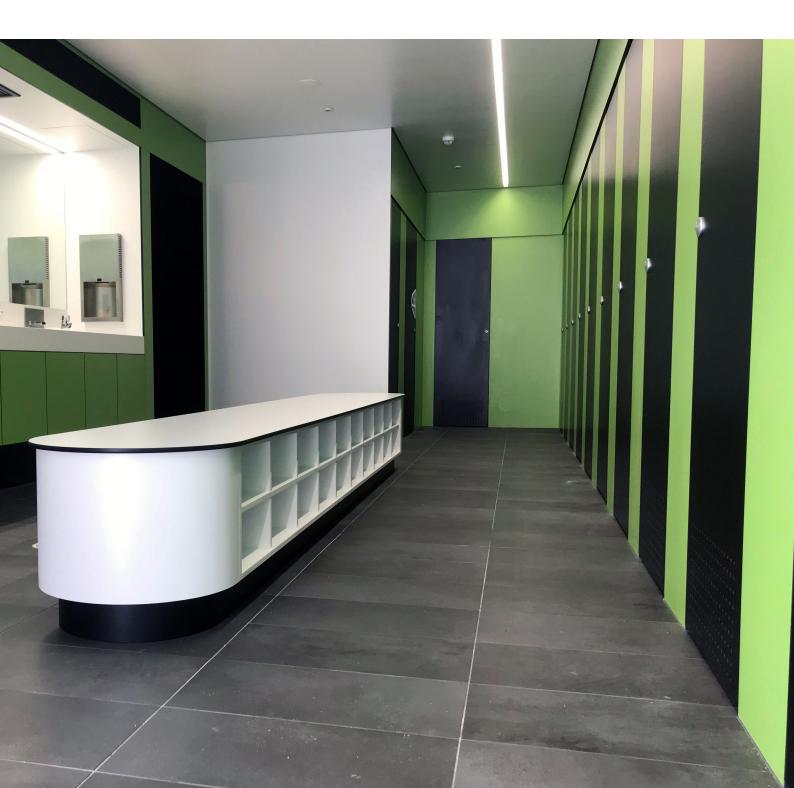

# **Bench Seating with Shoebox Underneath**

Product Specifications Front Image: Coniglio Ainsworth Architects

#### Optional:

- · Single Sided Shoebox base
- · Curved bench
- Double Sided Shoebox base
- Rectangular bench

Curved Bench Seat with Shoebox Model BSSB-CURVED

(Benchseat/Shoebox/Curved)

Seat: Depth: Length: 500mm 600mm Nominal Seating: Shoebox: Compact Laminate Compact Laminate or Laminated MR MDF