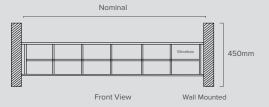

Double Bench Seat with Shoebox Model BSSB-DOUBLE

(Benchseat/Shoebox/Double)

Seating: Compact Laminate
Shoebox: Compact Laminate or
Laminated MR MDF

Single Bench Seat with Shoebox Model BSSB-SINGLE

(Benchseat/Shoebox/Single)

Side View

Seat: Depth: Length:

Seat:

Depth:

Length:

450mm 400mm Nominal

450mm

800mm