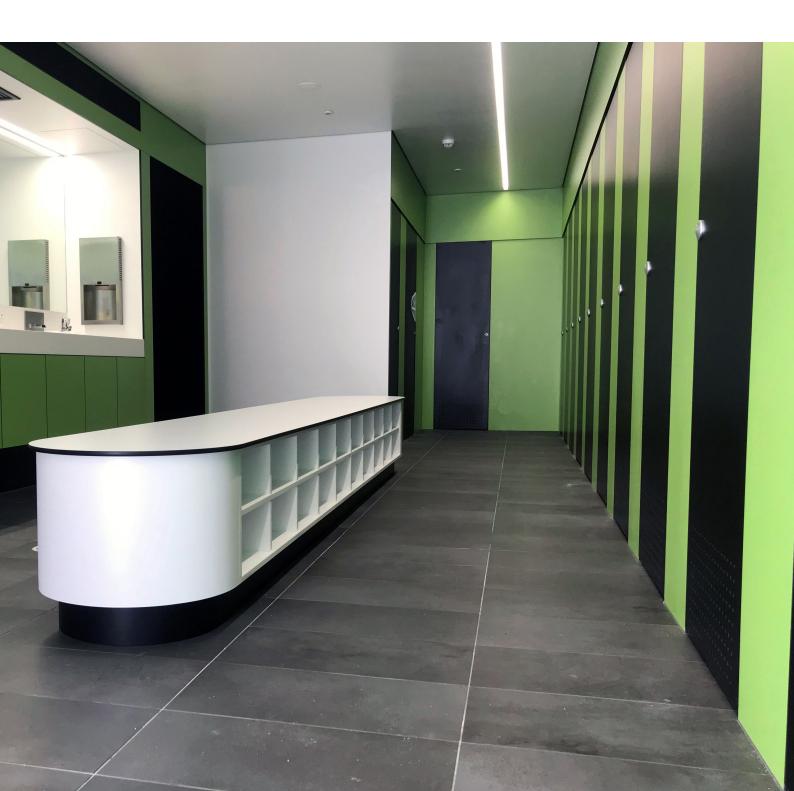

# **Bench Seating with Shoebox Underneath**

Product Specifications

Front Image: Coniglio Ainsworth Architects

Height:

Depth:

Length:

Seating:

Shoebox: