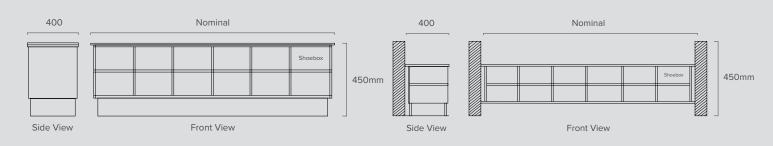

### SINGLE BENCH SEAT MODEL BSSB-SINGLE

(BENCHSEAT/SHOEBOX/SINGLE)

Height:450mmDepth:400mmLength:NominalSeating:Compact LaminateShoebox:Compact Laminate or<br/>Laminated MR MDF

#### SINGLE BENCH SEAT WITH SHOEBOX

#### SINGLE BENCH SEAT WITH SHOEBOX WALL MOUNTED

TOILETS | SHOWER CUBICLE PARTITIONING SYSTEMS LOCKERS | BENCH SEATS | HOOK STRIPS