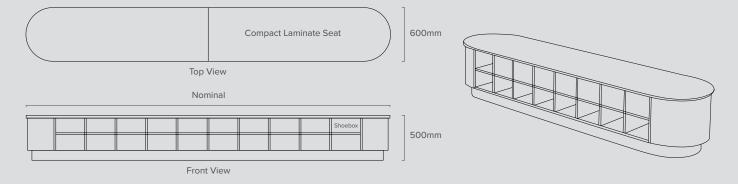

## **CURVED BENCH SEAT**

(BENCHSEAT/SHOEBOX/CURVED)

MODEL BSSB-CURVED

DOUBLE BENCH SEAT

MODEL BSSB-DOUBLE (BENCHSEAT/SHOEBOX/DOUBLE)

Height: Depth: Length: Seating: Shoebox:

| 450mm               |
|---------------------|
| 800mm               |
| Nominal             |
| Compact Laminate    |
| Compact Laminate or |
| Laminated MR MDF    |

#### CURVED BENCH SEAT WITH SHOEBOX

500mm

600mm

Nominal

Compact Laminate

Compact Laminate or

Laminated MR MDF