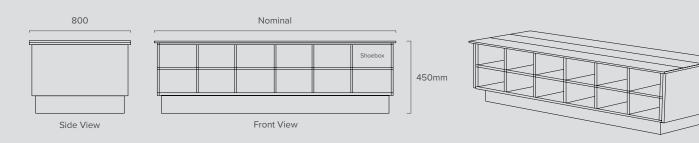

## **CURVED BENCH SEAT**

(BENCHSEAT/SHOEBOX/CURVED)

MODEL BSSB-CURVED

DOUBLE BENCH SEAT

MODEL BSSB-DOUBLE (BENCHSEAT/SHOEBOX/DOUBLE)

Height: Depth: Length: Seating: Shoebox:

| 450mm               |
|---------------------|
| 800mm               |
| Nominal             |
| Compact Laminate    |
| Compact Laminate or |
| Laminated MR MDF    |

#### DOUBLE BENCH SEAT WITH SHOEBOX