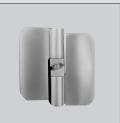

# Omega Hardware (Optional hardware available)

Round red and green indicator I Three gravity hinges per door I Coat hook and bumper - 2 Year Manufacturers Warranty

TOILETS | SHOWER CUBICLE PARTITIONING SYSTEMS LOCKERS | BENCH SEATS | HOOK STRIPS