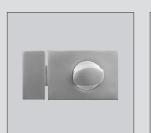

# Omega Hardware (Optional hardware available)

Round red and green indicator I Three gravity hinges per door I Coat hook and bumper - 2 Year Manufacturers Warranty

TOILETS | SHOWER CUBICLE PARTITIONING SYSTEMS LOCKERS | BENCH SEATS | HOOK STRIPS