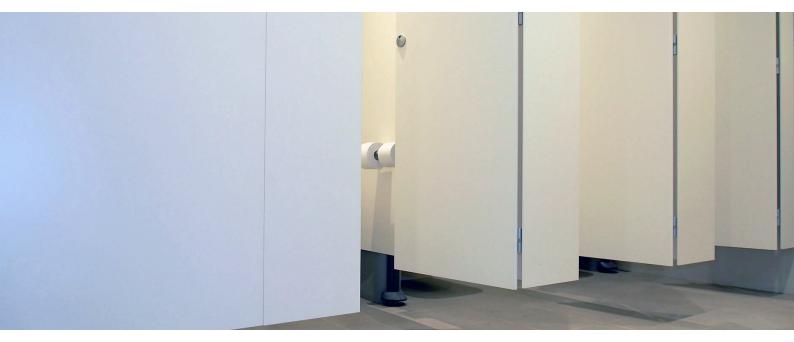

### **Timeless classic**

Prestige with easy to maintain floor cleanliness

- Frontal panels suspended from ceiling beam (ceiling beam supplied by builder)
- Wall channel clear anodised
- 200mm floor clearance
- Maximum ceiling height 3000mm
- Minimum frontal panel width 270mm to maintain stability and strength