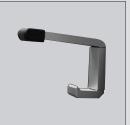

# Omega Hardware (Optional hardware available)

Round red and green indicator I Three gravity hinges per door I Coat hook and bumper - 2 Year Manufacturers Warranty

TOILETS | SHOWER CUBICLE PARTITIONING SYSTEMS LOCKERS | BENCH SEATS | HOOK STRIPS