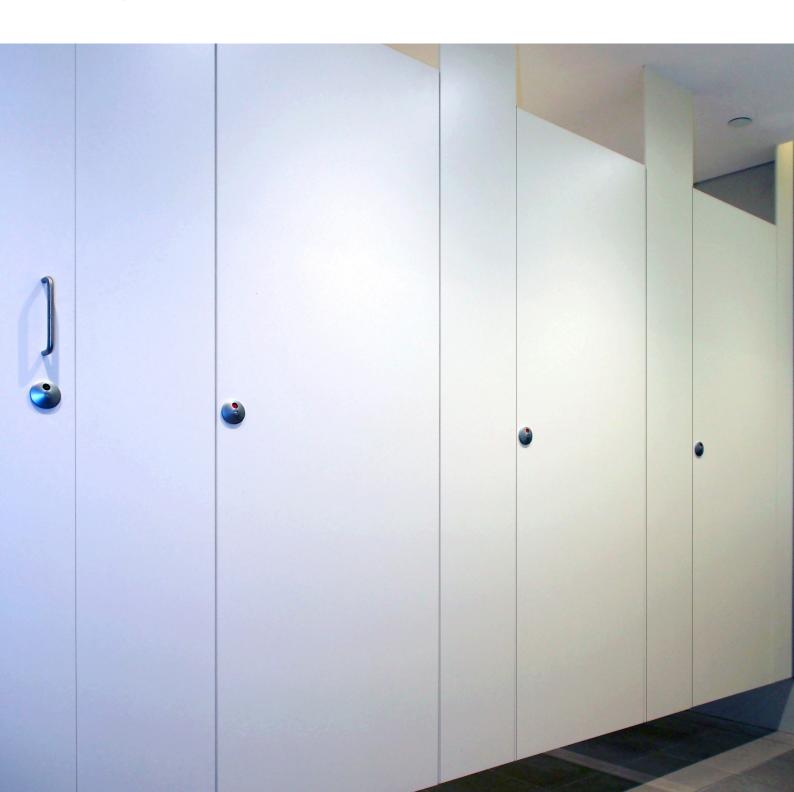

### **Timeless classic**

Prestige with easy to maintain floor cleanliness

- Frontal panels suspended from ceiling beam (ceiling beam supplied by builder)
- Wall channel clear anodised
- 200mm floor clearance
- Maximum ceiling height 3000mm
- Minimum frontal panel width 270mm to maintain stability and strength

# Omega Hardware (Optional hardware available)

Round red and green indicator I Three gravity hinges per door I Coat hook and bumper - 2 Year Manufacturers Warranty

TOILETS | SHOWER CUBICLE PARTITIONING SYSTEMS LOCKERS | BENCH SEATS | HOOK STRIPS