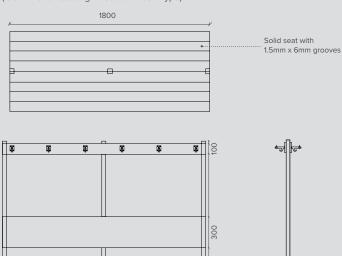

#### **MODEL IBS-DOUBLE**

- Seat: Backrest: Hook Strip: **Overall Height:**
- 450mm high x 400mm deep 300mm high 100mm high 1650mm

Available Lengths: Material:

1500mm | 1800mm | 2000mm | 2400mm Seat - Compact Laminate or Timber Frame - Powder coated black galvanised steel frame with adjustable legs. Optional powder coated colours available.

### MODEL IBS-DOUBLE

| Seat:           |
|-----------------|
| Backrest:       |
| Hook Strip:     |
| Overall Height: |

450mm high x 400mm deep 300mm high 100mm high 1650mm Available Lengths: Material: 1500mm | 1800mm | 2000mm | 2400mm
Seat - Compact Laminate or Timber
Frame - Powder coated black galvanised
steel frame with adjustable legs.
Optional powder coated colours available.