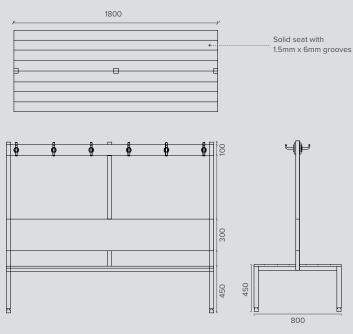

#### **MODEL IBS-DOUBLE**

- Seat: Backrest: Hook Strip: **Overall Height:**
- 450mm high x 400mm deep 300mm high 100mm high 1650mm

Available Lengths: Material:

1500mm | 1800mm | 2000mm | 2400mm Seat - Compact Laminate or Timber Frame - Powder coated black galvanised steel frame with adjustable legs. Optional powder coated colours available.

### MODEL IBS-DOUBLE

| Seat:           |
|-----------------|
| Backrest:       |
| Hook Strip:     |
| Overall Height: |

450mm high x 400mm deep 300mm high 100mm high 1650mm Available Lengths: Material: 1500mm | 1800mm | 2000mm | 2400mm
Seat - Compact Laminate or Timber
Frame - Powder coated black galvanised
steel frame with adjustable legs.
Optional powder coated colours available.