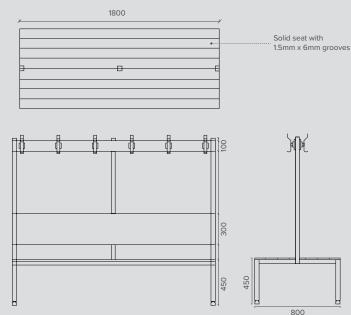

#### **MODEL IBS-DOUBLE**

- Seat: Backrest: Hook Strip: **Overall Height:**
- 450mm high x 400mm deep 300mm high 100mm high 1650mm

Available Lengths: Material:

1500mm | 1800mm | 2000mm | 2400mm Seat - Compact Laminate or Timber Frame - Powder coated black galvanised steel frame with adjustable legs. Optional powder coated colours available.

### MODEL IBS-DOUBLE

| Seat:           |
|-----------------|
| Backrest:       |
| Hook Strip:     |
| Overall Height: |

450mm high x 400mm deep 300mm high 100mm high 1650mm Available Lengths: Material: 1500mm | 1800mm | 2000mm | 2400mm
Seat - Compact Laminate or Timber
Frame - Powder coated black galvanised
steel frame with adjustable legs.
Optional powder coated colours available.