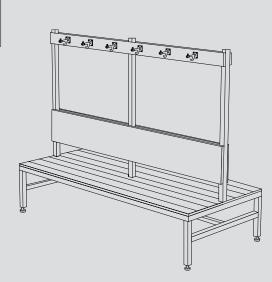

#### **MODEL IBS-DOUBLE**

- Seat: Backrest: Hook Strip: **Overall Height:**
- 450mm high x 400mm deep 300mm high 100mm high 1650mm

Available Lengths: Material:

1500mm | 1800mm | 2000mm | 2400mm Seat - Compact Laminate or Timber Frame - Powder coated black galvanised steel frame with adjustable legs. Optional powder coated colours available.

### MODEL IBS-DOUBLE

| Seat:           |
|-----------------|
| Backrest:       |
| Hook Strip:     |
| Overall Height: |

450mm high x 400mm deep 300mm high 100mm high 1650mm Available Lengths: Material: 1500mm | 1800mm | 2000mm | 2400mm
Seat - Compact Laminate or Timber
Frame - Powder coated black galvanised
steel frame with adjustable legs.
Optional powder coated colours available.