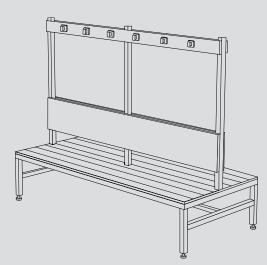

#### **MODEL IBS-DOUBLE**

- Seat: Backrest: Hook Strip: **Overall Height:**
- 450mm high x 400mm deep 300mm high 100mm high 1650mm

Available Lengths: Material:

1500mm | 1800mm | 2000mm | 2400mm Seat - Compact Laminate or Timber Frame - Powder coated black galvanised steel frame with adjustable legs. Optional powder coated colours available.

### MODEL IBS-DOUBLE

| Seat:           |
|-----------------|
| Backrest:       |
| Hook Strip:     |
| Overall Height: |

450mm high x 400mm deep 300mm high 100mm high 1650mm Available Lengths: Material: 1500mm | 1800mm | 2000mm | 2400mm
Seat - Compact Laminate or Timber
Frame - Powder coated black galvanised
steel frame with adjustable legs.
Optional powder coated colours available.