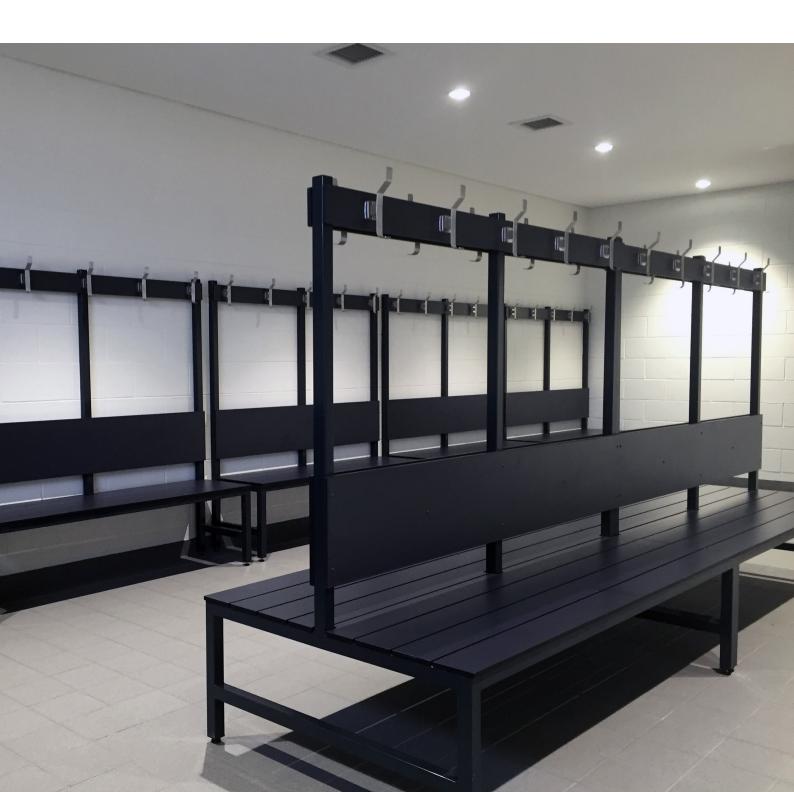

#### **MODEL IBS-DOUBLE**

- Seat: Backrest: Hook Strip: **Overall Height:**
- 450mm high x 400mm deep 300mm high 100mm high 1650mm

Available Lengths: Material:

1500mm | 1800mm | 2000mm | 2400mm Seat - Compact Laminate or Timber Frame - Powder coated black galvanised steel frame with adjustable legs. Optional powder coated colours available.

### MODEL IBS-DOUBLE

| Seat:           |
|-----------------|
| Backrest:       |
| Hook Strip:     |
| Overall Height: |

450mm high x 400mm deep 300mm high 100mm high 1650mm Available Lengths: Material: 1500mm | 1800mm | 2000mm | 2400mm
Seat - Compact Laminate or Timber
Frame - Powder coated black galvanised
steel frame with adjustable legs.
Optional powder coated colours available.