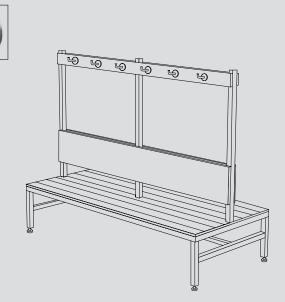

#### **MODEL IBS-DOUBLE**

- Seat: Backrest: Hook Strip: **Overall Height:**
- 450mm high x 400mm deep 300mm high 100mm high 1650mm

Available Lengths: Material:

1500mm | 1800mm | 2000mm | 2400mm Seat - Compact Laminate or Timber Frame - Powder coated black galvanised steel frame with adjustable legs. Optional powder coated colours available.

### MODEL IBS-DOUBLE

| Seat:           |
|-----------------|
| Backrest:       |
| Hook Strip:     |
| Overall Height: |

450mm high x 400mm deep 300mm high 100mm high 1650mm Available Lengths: Material: 1500mm | 1800mm | 2000mm | 2400mm
Seat - Compact Laminate or Timber
Frame - Powder coated black galvanised
steel frame with adjustable legs.
Optional powder coated colours available.