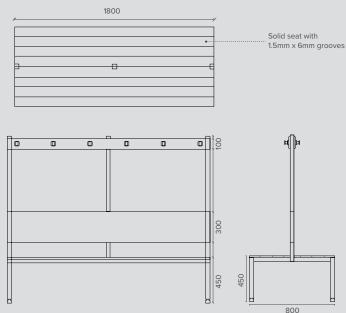

#### **MODEL IBS-DOUBLE**

- Seat: Backrest: Hook Strip: **Overall Height:**
- 450mm high x 400mm deep 300mm high 100mm high 1650mm

Available Lengths: Material:

1500mm | 1800mm | 2000mm | 2400mm Seat - Compact Laminate or Timber Frame - Powder coated black galvanised steel frame with adjustable legs. Optional powder coated colours available.

### MODEL IBS-DOUBLE

| Seat:           |
|-----------------|
| Backrest:       |
| Hook Strip:     |
| Overall Height: |

450mm high x 400mm deep 300mm high 100mm high 1650mm Available Lengths: Material: 1500mm | 1800mm | 2000mm | 2400mm
Seat - Compact Laminate or Timber
Frame - Powder coated black galvanised
steel frame with adjustable legs.
Optional powder coated colours available.